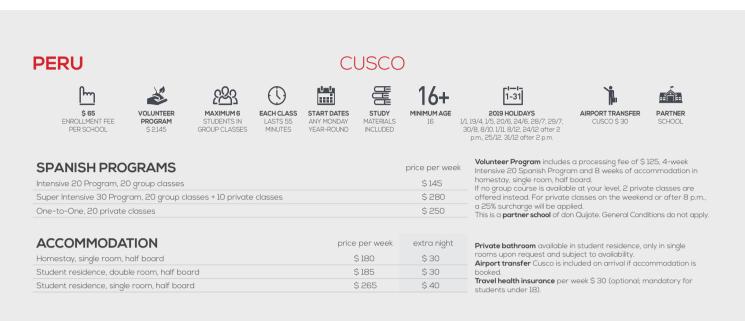

CERTIFICATE OF

COMPLETION

MINIMUM AGE\*

14

€ 55 ONE-TIME

ENROLLMENT FEE

PROVIDED BY

ENFOREX\*

## ALICANTE | CADIZ | GRANADA | MALAGA | MARBELLA | SEVILLE

At our IEG schools you can take one of the Intensive Spanish Programs or enhance it by combining it with one of our specialized programs in small groups with a maximum of 10 students. The +5 classes are extra daily workshops covering culture and current events. Our supportive academic and social community is oriented towards helping you make the most of your stay with us. All programs have been designed for students who want to gain fluency and improve their conversation skills in as short a time as possible.

## **INTENSIVE 20**

#### 20 GROUP CLASSES

#### price per week 1-4 WEEKS €169 5+ WEEKS €159 12+ WEEKS €149 32+ WEEKS €139 Examples € 169 1 week € 338 2 weeks € 507 3 weeks € 676 4 weeks € 795 5 weeks €159 extra week LONG-TERM ACADEMIC PROGRAM €1788 12 weeks 16 weeks € 2384 24 weeks € 3,576 36 weeks € 5 004 € 139 extra week

## **INTENSIVE 25**

20 GROUP CLASSES + 5 SPANISH CULTURE AND CONVERSATION WORKSHOPS

|                            | price per week |
|----------------------------|----------------|
| 1-4 WEEKS                  | €189           |
| 5+ WEEKS                   | €179           |
| 12+ WEEKS                  | €169           |
| 32+ WEEKS                  | €159           |
|                            |                |
| Examples                   |                |
| l week                     | €189           |
| 2 weeks                    | € 378          |
| 3 weeks                    | € 567          |
| 4 weeks                    | € 756          |
| 5 weeks                    | € 895          |
| extra week                 | €179           |
| LONG-TERM ACADEMIC PROGRAM | М              |
| 12 weeks                   | € 2,028        |
| 16 weeks                   | € 2,704        |
| 24 weeks                   | € 4,056        |
| 36 weeks                   | € 5,724        |
| extra week                 | € 159          |

## SUPER INTENSIVE 30

20 GROUP CLASSES + 5 SPANISH CULTURE AND CONVERSATION WORKSHOPS + 5 SEMI-PRIVATE CLASSES up to 4 studen

|           | price per week |
|-----------|----------------|
| 1-4 WEEKS | €295           |
| 5+ WEEKS  | €285           |
| 12+ WEEKS | €275           |
| 32+ WEEKS | €265           |
|           |                |

| Examples                   |         |
|----------------------------|---------|
| l week                     | € 295   |
| 2 weeks                    | € 590   |
| 3 weeks                    | €885    |
| 4 weeks                    | € 1,180 |
| 5 weeks                    | € 1,425 |
| extra week                 | € 285   |
| LONG-TERM ACADEMIC PROGRAM |         |
| 12 weeks                   | € 3,300 |
| 16 weeks                   | € 4,400 |
| 24 weeks                   | € 6,600 |
| 36 weeks                   | € 9,540 |
| extra week                 | € 265   |