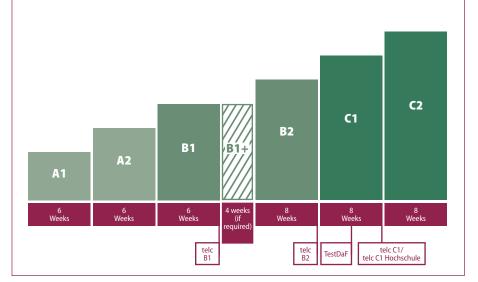

#### **Our Course System**

The Carl Duisberg Training Centers in Berlin, Cologne, Munich and Radolfzell offer German courses at the six levels of the CEFR – from A1 to C2. The language skills that participants acquire in our courses are measurable and comparable according to international standards.

Before the start of each course, we conduct a placement test and a personal interview to determine your language level. You then attend courses in that level and can set and monitor your personal language learning goal using the following diagram.