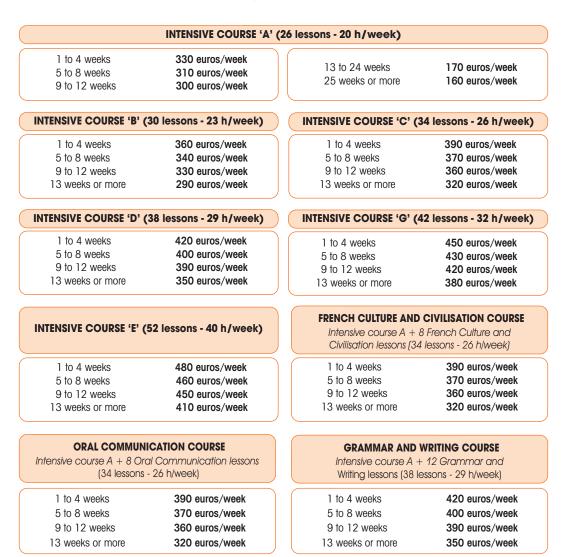

#### **INTENSIVE COURSES (OPEN ALL YEAR ROUND)**

«DIPLÔME DE LANGUE ET CULTURE FRANÇAISES » DIPLOMA Exam fees + Diploma : 50 euros

|                                                                          | Preparation Course for the <b>DE</b><br>Preparation Course for the <b>AB</b> |                                                                                    |                                                      |  |
|--------------------------------------------------------------------------|------------------------------------------------------------------------------|------------------------------------------------------------------------------------|------------------------------------------------------|--|
|                                                                          | Preparation Course for the A                                                 |                                                                                    |                                                      |  |
|                                                                          | Preparation Course for the <b>I.L.</b>                                       |                                                                                    | e)                                                   |  |
| Program D1                                                               | Intensive course A + 2 afternool                                             | n sessions in mini-groups with n                                                   |                                                      |  |
|                                                                          |                                                                              | s – 26 h/week)<br>2 weeks or more <b>390 euros/w</b> e                             | ook                                                  |  |
| Program D2                                                               | Intensive course $A + 2$ afternool                                           | · · · · · · · · · · · · · ·                                                        |                                                      |  |
| •                                                                        |                                                                              | s – 29 h/week)                                                                     |                                                      |  |
| Program D3                                                               | 1 week <b>450 euros/week</b> 2<br>Intensive course A + 2 afternoo            | 2 weeks or more <b>410 euros/w</b>                                                 |                                                      |  |
| Plogram D3                                                               |                                                                              | n sessions in mini-groups + 4 0<br>ns – 29h/week)                                  |                                                      |  |
|                                                                          | 1 week 650 euros/week 2                                                      | 2 weeks or more 550 euros/w                                                        | eek                                                  |  |
|                                                                          |                                                                              | 1 to 4 weeks                                                                       | 300 euros/week                                       |  |
| MORNING                                                                  | SEMI-INTENSIVE COURSE                                                        | 5 to 8 weeks                                                                       | 270 euros/week                                       |  |
|                                                                          | ssons - 15 h/week)                                                           | 9 to 12 weeks                                                                      | 240 euros/week                                       |  |
|                                                                          |                                                                              | 13 weeks or more                                                                   | 210 euros/week                                       |  |
|                                                                          | AFTERNO                                                                      | ON COURSES                                                                         |                                                      |  |
|                                                                          | AETERNIQO                                                                    | N WORKSHOPS                                                                        |                                                      |  |
|                                                                          |                                                                              |                                                                                    |                                                      |  |
| / /                                                                      | eaking / Oral Communication                                                  | Thursday: Writing and Grammar                                                      |                                                      |  |
|                                                                          | ench Culture and Civilisation<br>riting and Grammar                          | Friday : Speaking / Oral Communication<br>Friday : French Culture and Civilisation |                                                      |  |
|                                                                          | riting and Grammar                                                           | inday i include callere                                                            |                                                      |  |
|                                                                          |                                                                              |                                                                                    |                                                      |  |
|                                                                          | IVE FRENCH COURSE 'PM 1'<br>ns - 15h/week - 5 Workshops)                     |                                                                                    | COURSE 'PM 2'<br>Vorkshops + 1h tutorial / day)      |  |
| 1 to 4 weeks                                                             | 220 euros/week                                                               | 1 to 4 weeks                                                                       | 240 euros/week                                       |  |
| 5 to 8 weeks                                                             | 200 euros/week                                                               | 5 to 8 weeks                                                                       | 220 euros/week                                       |  |
| 9 to 12 weeks<br>13 weeks or m                                           | ,                                                                            | 9 to 12 weeks<br>13 weeks or more                                                  | 200 euros/week<br>180 euros/week                     |  |
|                                                                          |                                                                              |                                                                                    |                                                      |  |
| 12 weeks                                                                 | 1 800 euros                                                                  | 12 weeks                                                                           | 1 920 euros                                          |  |
| 24 weeks                                                                 | 3 360 euros                                                                  | 24 weeks                                                                           | 3 600 euros                                          |  |
|                                                                          | RE AND CIVILISATION LESSONS                                                  |                                                                                    | ICATION LESSONS                                      |  |
|                                                                          | Culture and Civilisation lessons<br>ns - 6 h/week / 2 afternoons)            |                                                                                    | unication lessons<br>eek / 2 afternoons)             |  |
| 1 to 4 weeks                                                             | 100 euros/week                                                               | 1 to 4 weeks                                                                       | 100 euros/week                                       |  |
| 5 to 8 weeks                                                             | 90 euros/week                                                                | 5 to 8 weeks                                                                       | 90 euros/week                                        |  |
| 9 to 12 weeks                                                            |                                                                              | 9 to 12 weeks                                                                      | 80 euros/week                                        |  |
| 13 weeks or m                                                            | ore 70 euros/week                                                            | 13 weeks or more                                                                   | 70 euros/week                                        |  |
|                                                                          | R AND WRITING LESSONS                                                        |                                                                                    | DELF AND DALF LESSONS                                |  |
| 12 Grammar and Writing lessons<br>(12 lessons - 9 h/week / 3 afternoons) |                                                                              | 8 lessons dedicated to the prepa                                                   | ration of the DELF and DALF exarr<br>ents per class. |  |
| (1218550                                                                 |                                                                              |                                                                                    | eek / 2 afternoons)                                  |  |
| 1 to 4 weeks                                                             | 120 euros/week                                                               | 1 to 4 weeks                                                                       | 130 euros/week                                       |  |
| 5 to 8 weeks                                                             | 110 euros/week                                                               | 5 to 8 weeks                                                                       | 110 euros/week                                       |  |
| 9 to 12 weeks                                                            | ,                                                                            | 9 to 12 weeks                                                                      | 90 euros/week                                        |  |
| 13 weeks or m                                                            | ore 90 euros/week                                                            | 13 weeks or more                                                                   | 70 euros/week                                        |  |