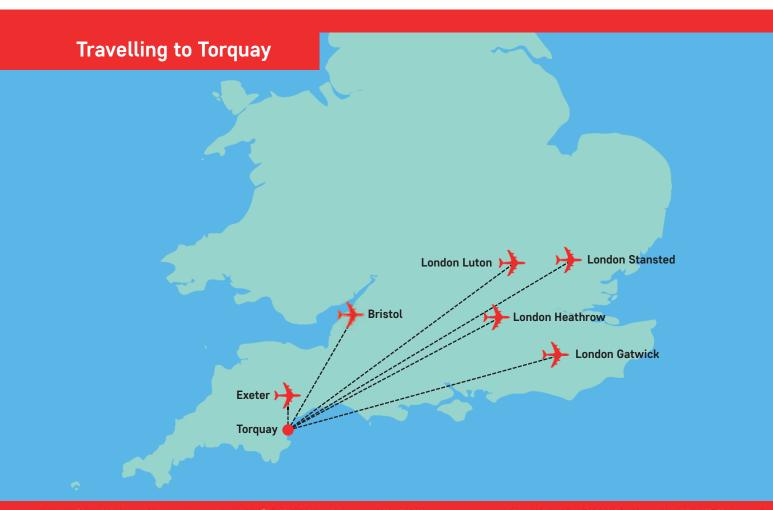

#### **National Express Coach per person**

London Heathrow - single £30.00 London Heathrow - return £55.00 Booking Fee £12.00

Please ask us for prices from other UK airports

#### Private Taxi transfers per journey

ExeterAirport - single £40.00
ExeterAirport - return £80.00
BristolAirport - single £105.00
BristolAirport - return £210.00

# **Airport Transfers**

|                  | National Exp | ress (Coach) | Tra    | ain    | Privat | e Car  |
|------------------|--------------|--------------|--------|--------|--------|--------|
| Price per person | Single       | Return       | Single | Return | Single | Return |
| London Heathrow  | £48          | £76          | £86    | £138   | £235   | £450   |
| London Gatwick   | £48          | £76          | £98    | £135   | £275   | £530   |
| London Stansted  | £48          | £76          | -      | -      | £285   | £590   |
| London Luton     | £48          | £76          | -      | -      | £280   | £560   |
| Bristol          | £42          | £57          | £64    | £75    | £115   | £220   |
| Exeter           | £22          | £28          | £27    | £32    | £50    | £90    |

- · Prices include booking fee
- Please ask for prices from other UK airports
- Train fares vary according to date and time of travel. Higher fares than those quoted may be applicable. We will inform you of the exact amount payable when we receive your flight information