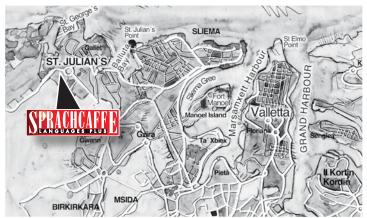

king campus consists of striking stone buildings which truly encapsulate the spirit of this Mediterranean paradise. From our purpose-built air-conditioned classrooms, our comfortable apartments and peaceful gardens through to our world class swimming pool, Sprachcaffe Malta invites students to learn English in a truly inspiring environment. With year round sunshine and countless leisure activities, Sprachcaffe Malta guarantees learning success; unlimited memories are par for the course.

### CHECKLIST

- > Language course as booked Registration fee: 60 €
- Accommodation as booked Placement fee: 80 €
- Placement test and certificate included in the price
- >Textbooks on loan (6 €/week, 24 € deposit) or on sale at the school
- > Letter of acceptance for visa purposes: 80 € (non-refundable)



Course starting dates for all levels but elementary students: every Monday. Suitable dates for elementary students 2015: January: 5 + 26 | February: 16 | March: 2 + 16 + 30 | April: 20 | May: 11 + 25 | June: 1 + 15 + 29 | July: 6 + 13 + 20 + 27 | August: 3 + 10 + 17 + 31 | September: 21 | October: 5 + 12 + 19 | November: 9 + 30. January 2016: 4 + 25 | February 2016: 15 | March 2016: 7 + 21 + 28. For booking sent after 01.12.2015 the new pricelist will apply. The school will be closed on following public holidays in 2015: February: 10 | April: 3 | May: 1 | June: 29 | September: 21 | December: 21 – January 2016: 3.

### ENGLISH IN MALTA St. Julians



#### Tuition

| Prices per week in EUR + Registration fee: 60