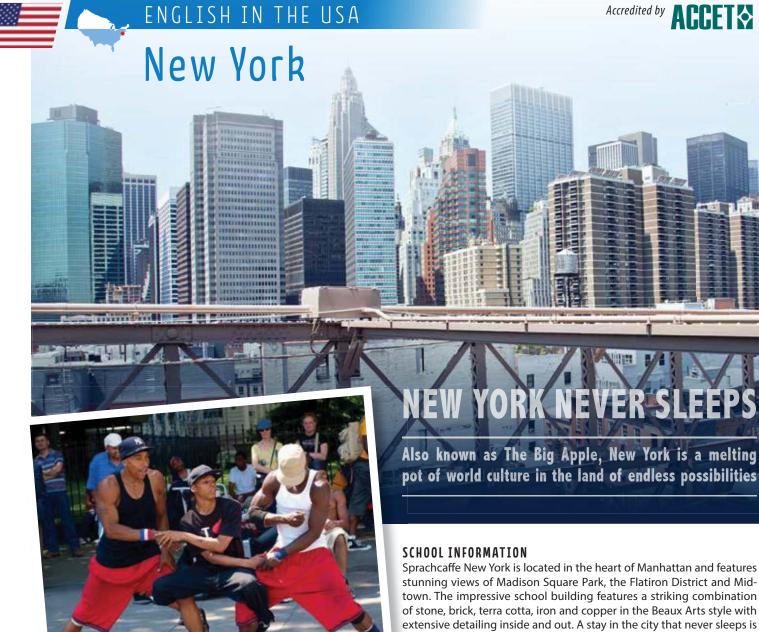

stunning views of Madison Square Park, the Flatiron District and Midtown. The impressive school building features a striking combination of stone, brick, terra cotta, iron and copper in the Beaux Arts style with extensive detailing inside and out. A stay in the city that never sleeps is guaranteed not only to deliver a dramatic improvement to your English, but also a life changing travel experience.