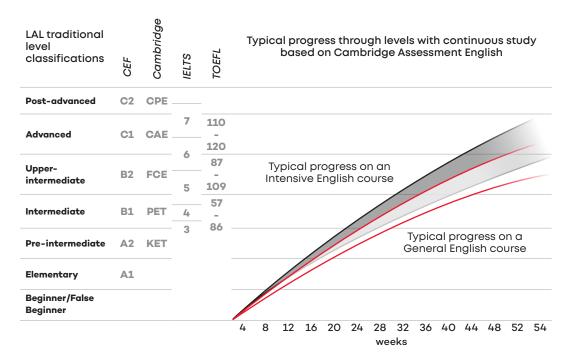

#### **General English**

- Core Courses of 15 hours per week take place in the morning, though in peak periods, they occasionally take place in the afternoon.
- Semi Intensive English, Intensive English or any combination of courses which consist of 18 hours or more per week is a requirement for students who need an F-1 visa for study in the US.
- Intensive English students are entitled to choose from our specialised "elective" lessons on alternate weeks for no extra charge. See our website for more details.
- English for 30+/40+ comprise 15 hours General English in the school with a bespoke package in the afternoon/evening for the 30+/40+ group only.
- General + 2PT includes 2 private tuition classes per week.
   PT lesson times to be arranged on arrival at school.
- English with Trainee Teachers in Torbay is a course for our CELTA trainee teachers to practise their teaching under supervision from our teacher training unit. Students will receive 15 hours of lessons in the morning from the trainee teachers and 7.5 hours' General English in the afternoon from qualified teachers.
- Afternoon English cannot be taken with any of the supplementary courses.

#### **English for Academic Purposes**

- Some Cambridge exams are on a Sunday or Monday so extra accommodation will have to be booked.
- Students who arrive for the 6 week Cambridge exam prep courses will be amalgamated with students on the 8 or 10 week courses.
- If a student wishes to join a Cambridge course at any time during the course dates, please ask for a price. However, it may not be possible to book for an exam so please check with the school first.

#### **English for Work**

- Business English is designed for a maximum of 7 weeks but if a longer course is required, some subject matter may be repeated.
- All English for Specific Purposes (ESP) can be booked for groups of 6+ throughout the year.
- Students can join the ESP courses at any stage during the course dates as the courses are not progressive.