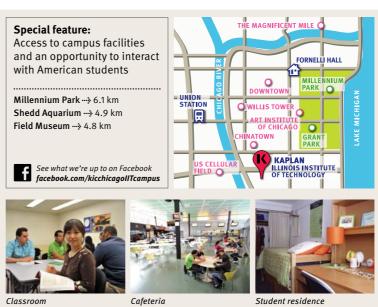

#### Long-term courses for better value

Achieve maximum fluency while immersing yourself in the language and culture of another country for 5, 6 or 8 months. Our range of program options allows you to tailor your course to your academic or personal goals, and long-term discounted prices offer you great value for money.