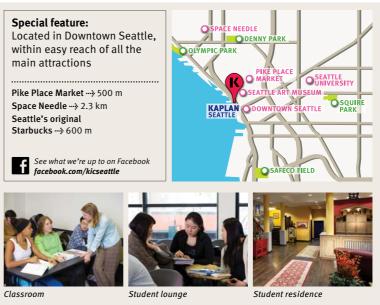

**BEACH** 

Study with Kaplan and you will get a choice of over 40 exciting destinations around the world.