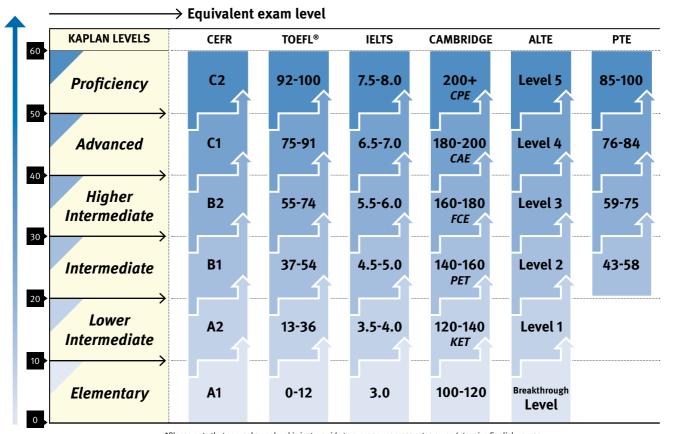

low your teachers to monitor your level of improvement. Typically, students on an Intensive English course take just ten weeks to progress from one language level to the next.



"I have made great progress, thanks to our amazing Kaplan teachers. They work hard to make lessons interesting and always encourage us to express our opinion.

I arrived at Kaplan Harvard Square 5 months ago to take the General English course. My listening and reading skills were very limited at the time and I couldn't understand when people spoke English to me. I read really well now; not only trivial things, but also academic articles. I take a class at Harvard University, and I have confidence understanding lectures and also taking part in various interesting discussions."

Bruno Leonardo Ribeiro Maia, Brazil



\*Please note that 10 weeks per level is just a guide to average progress rates on an Intensive English course. We cannot guarantee an exact period of study over which specific language goals can be attained.

#### KAPLAN LEVELS EXPLAINED

#### Elementary

You can use and recognize common words, greetings, and simple instructions, but you have limited grammatical knowledge.

#### Lower Intermediate

You can write and speak in familiar situations and have a fair knowledge of grammar, but your vocabulary is limited.

#### Intermediate

You can talk about everyday matters, but with a limited range of style and expression. You read and write fluently about familiar topics.

#### **Higher Intermediate**

You are competent with grammar and can understand and contribute to most conversations on