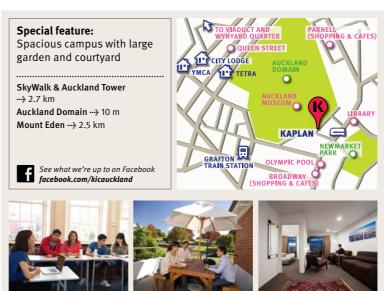

VITY



HISTORY



SIGHTSEEING











## **Dublin**



### **BEST FOR**

Enjoying Irish tradition in the historic and romantic capital city





Join in traditional Irish dancing and visit charming Irish pubs. Experience the lively energy of this welcoming city and admire the beautiful surrounding countryside. Home to the European headquarters of Facebook, Google and Microsoft, Dublin is also known as Europe's 'Silicon Valley'.



"I've always found the Irish culture fascinating so I wanted to experience it. Dublin has everything you may need and the locals are really friendly. It's not too big so you'll never get lost."

Ann Cecilia Olofsson, Sweden













#### www.kaplan.to/auckland





### **BEST FOR**

A beautiful port city that offers rich heritage and fantastic scenery





Discover one of the world's most livable, and affordable cities. Be swept away by the stunning natural harbor and landscapes. With its energy and vibrancy, it's no wonder Auckland is one of Lonely Planet's top ten travel destinations.



Balcony

"I have chosen to take the IELTS course because I want to study Commerce and Logistics at The  $University\ of\ Auckland.\ K+clubs$ really helped me to prepare for my exams."

Iulien Trinh. New Caledonia

Student residence





OUTDOOR ACTIVITY



CULTURAL



SIGHTSEEING







Classroom









## **Perth**



## BEST FOR

Enjoying the sunset over turquoise waters from the white sand of Australia's West Coast





The sun shines brightly on Perth's beautiful parks and flourishing bar scene. Immerse yourself in the cultural arts or enjoy practi