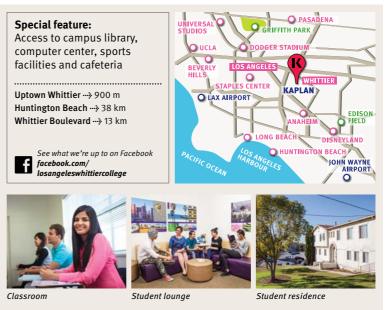

Please see page 70 for Public holiday dates, which may affect the start date in your chosen school.

<sup>\*</sup>These start dates are not available in the USA and Canada