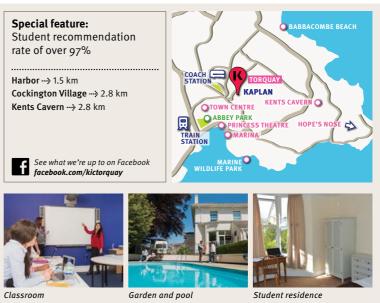

on. My English is getting better every day, and it's not just me saying this, it's my friends and my lovely teachers."

Mohamed K. F. Saleh Shuaib,



















### **Bournemouth**



Stunning sea views with a vibrant and youthful nightlife





Relax on beautiful sandy beaches with exclusive villas, and visit Sandbanks-one of the most expensive places to live on the planet! Surf in the sea, shop in the center of town, and enjoy the nightlife in England's premier coastal resort.



"What I like most is that the school staff offer us a choice of different activities, along with suggestions of places to visit and information on current events."

Nadia Rosa Handanga Ulica, Angola















### **Torquay**



#### Water sports and outdoor activities in a bustling seaside setting





Come and study in the English Riviera! A welcoming British seaside resort with seafood restaurants, harbor cafés, bars and classic pubs. Try some water sports or go hiking and cycling in the nearby Dartmoor National Park. Our school is consistently voted as one of the friendliest by our students.



"Torquay is a beautiful town, full of friendly people. It is quite small, but there are a lot of interesting places to go and things to do so you will never get bored!"

Julieta Espinel Cabrales, Colombia











### **Bath**



#### Exploring a small city with rich Roman history and culture



The famously beautiful university city of Bath has everything from trendy boutiques to cozy cafés and world-class restaurants, an energetic nightlife, and the UK's only natural thermal spa, all of w