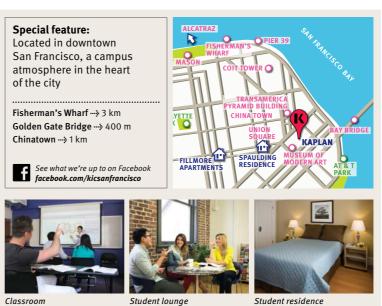

#### **COURSE DETAILS**

- **...**→ Course length 5, 6 or 8 months
- 45 minutes
- …≽ Class size Average 12, maximum 15
- Elementary-Advanced
- **…} Minimum age** 16\*
- See table below
- See page 6

\*The minimum age in Canada is 17 and at Northeastern University it is 18