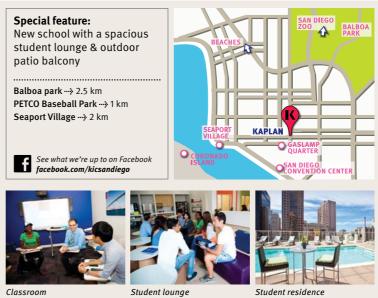

EEING



FOOD / DRINK



Classroom









# **Berkeley**



### **BEST FOR**

Student culture in a small and relaxed city with trendy shops and bars





A stone's throw from the leafy campus of UC Berkeley, and just 30 minutes from San Francisco by subway, you can enjoy lectures and concerts in this diverse and renowned academic city, or go hiking in the beautiful hills which surround it.



"I have to say, I love everything about Kaplan Berkeley; the friendly staff, the perfect location, the modern classrooms, and all of the interesting things to do here."

Benjamin Sauge, France





OUTDOOR ACTIVITY



SIGHTSEEING















# San Diego



### **BEST FOR**

A sunny and lively coastal city where local and international students enjoy the thriving arts, music and cultural scene





If you love sunshine, sandy beaches and outdoor fun, then you'll enjoy San Diego, which has a beautiful coastal setting just 45 minutes from the border of Mexico. Study in the historic Gaslamp District and enjoy the excitement of a cosmopolitan city.



"I absolutely love San Diego! It has perfect weather, beautiful beaches and stunning sea views. I really like American culture and the education system."

Zhang Ganquan, China





MUSEUMS / GALLERIES



FOOD / DRINK



**WATER SPORTS** 













# Santa Barbara City College



California-cool by the beach at a college campus with lots of great day trips





On the campus of Santa Barbara City College you are moments away from beautiful mountain ranges and golden beaches lined with palm trees. Our campus offers you excellent faciliti