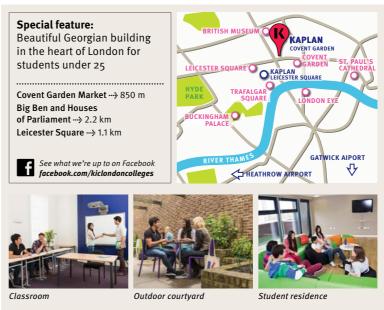

night trips to nearby places of interest.

- Outdoor adventure trips to places like the Grand Canyon and the Scottish Highlands
- ✓ Skiing or snowboarding the mountains in winter, or hiking
- ✓ Diving, snorkeling or surfing at some of the world's most beautiful beaches and reefs
- ✓ Exciting weekends to cities such as Las Vegas, Paris and Montreal

#### Take part in events

In addition to after-school activities, students have the opportunity to participate in exciting events.

- ✔ Red-carpet movie premieres
- ✓ Sports tournaments
- Cultural celebrations such as Halloween, Thanksgiving and Christmas
- ✔ Festivals
- ✔ Dress-up parties



### **London Covent Garden**



Students aged under 25 who want an unforgettable study experience in one of the world's most famous and exciting cities





Experience the thrill of living and studying in one of the world's greatest cities. With famous West End theatres, Soho, Big Ben, Buckingham Palace and fashionable shops, London really does have something for everyone, and it's all in close proximity to our Covent Garden school.



"There are so many beautiful, historic places in London. It is the most interesting city in the world. The food and the weather are great too!"

Dima Abdulshakour, Saudi Arabia





### **London Leicester Square**



Students aged 25 and over who want an unforgettable study experience in one of the world's most famous and exciting cities





Surround yourself with top attractions in the very heart of London. At our Leicester Square school you will be perfectly placed to visit Trafalgar Square, the National Ga