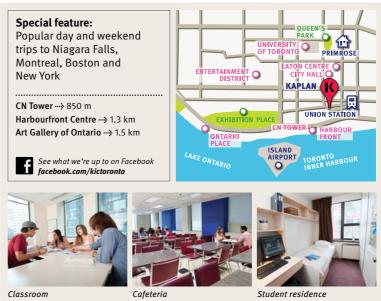

#### Practice after class

- ✔ Teacher-led sessions
- ✓ Wide variety of topics and skills covered
- ✓ Consolidate what is learned in class while making new friends
- ✔ Choose as many as you like to enhance your learning