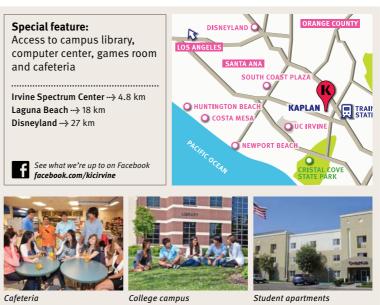

#### ACADEMIC YEAR - 8 MONTHS (3 TERMS)

| TUITION DATES |           | SESSION BR | REAK 1    | SESSION BR | TOTAL WEEKS |      |    |       |   |       |    |
|---------------|-----------|------------|-----------|------------|-------------|------|----|-------|---|-------|----|
| START         | END       | START      | END       | START      | END         | NO   |    | BREAK |   | TOTAL |    |
| 05-Jan-15     | 28-Aug-15 | 09-Mar-15  | 13-Mar-15 | 08-Jun-15  | 12-Jun-15   | TIIT | 32 |       | 2 | 70    | 34 |
| 16-Feb-15*    | 09-Oct-15 | 27-Apr-15  | 01-May-15 | 13-Jul-15  | 17-Jul-15   | -    | 32 | NOIS  | 2 |       | 34 |
| 06-Apr-15     | 27-Nov-15 | 08-Jun-15  | 12-Jun-15 | 31-Aug-15  | 04-Sep-15   |      | 32 | SES.  | 2 |       | 34 |
| 15-Jun-15     | 12-Feb-16 | 31-Aug-15  | 04-Sep-15 | 21-Dec-15  | 01-Jan-16   |      | 32 |       | 3 |       | 35 |
| 27-Jul-15*    | 25-Mar-16 | 05-Oct-15  | 09-Oct-15 | 21-Dec-15  | 01-Jan-16   |      | 32 |       | 3 |       | 35 |
| 31-Aug-15*    | 29-Apr-16 | 21-Dec-15  | 01-Jan-16 | 29-Feb-16  | 04-Mar-16   |      | 32 |       | 3 |       | 35 |
| 21-Sep-15     | 20-May-16 | 21-Dec-15  | 01-Jan-16 | 07-Mar-16  | 11-Mar-16   |      | 32 |       | 3 |       | 35 |
| 28-Sep-15*    | 27-May-16 | 21-Dec-15  | 01-Jan-16 | 14-Mar-16  | 18-Mar-16   |      | 32 |       | 3 |       | 35 |
| 04-Jan-16     | 26-Aug-16 | 07-Mar-16  | 11-Mar-16 | 06-Jun-16  | 10-Jun-16   |      | 32 |       | 2 |       | 34 |