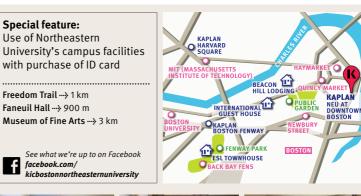

Topics that are relevant to your learning needs

- ✔ Popular culture
- ✔ Current affairs
- ✔ Practice in real life contexts