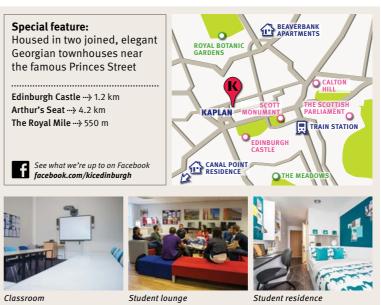

Judith Patricia Pereira Job, Portugal





## **Salisbury**



#### **BEST FOR**

Immersing yourself in traditional English culture in a historic cathedral city





Experience traditional English life with a happy mix of fine historic buildings, modern shops and entertainment venues. With a bustling market, Britain's tallest cathedral spire, and fascinating old streets, Salisbury is also close to lovely beaches and only a 90-minute train ride from London.



"I never liked going to school before because the lessons were boring. The Kaplan school in Salisbury is so different! Our lessons are engaging, so you learn quickly with your new friends."

Alessandra Sodde, Italy













## **Edinburgh**



#### **BEST FOR**

Combining history and culture with outdoor activities and nature





Experience the beauty of the Scottish capital, a UNESCO World heritage site famed for culture, history and the highest quality of education. Year-round festivals, stunning architecture and a backdrop of dramatic mountains all set the scene for this cosmopolitan city.



"We have lots of interesting activities on our social program. My favorites are drama clubs, playing football and obviously pub evenings on Thursdays."

Asier Peña Churruca, Spain





OUTDOOR ACTIVITY



HISTORY



SIGHTSEEING











## **Dublin**



### **BEST FOR**

Enjoying Irish tradition in the historic and romantic capital city





Join in traditional Irish dancing and visit charming Irish pubs. Experience the lively energy of this welcoming city and admire the beautiful surrounding countryside. Home to the Eu