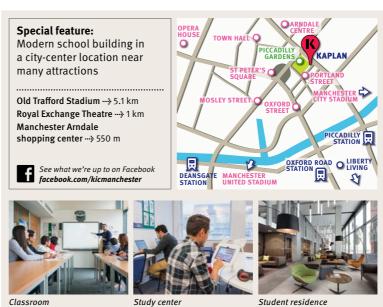

## Courses & programs

|                                 |                |                 |           |               |             | ۰          | 7            | 7              | 7              | 7                | 7                                         | <i></i>                               | 7                                                  | 7                                        | ۰                                                       | 7        | 7                       | 7 | <i></i>          | 7        |
|---------------------------------|----------------|-----------------|-----------|---------------|-------------|------------|--------------|----------------|----------------|------------------|-------------------------------------------|---------------------------------------|----------------------------------------------------|------------------------------------------|---------------------------------------------------------|----------|-------------------------|---|------------------|----------|
|                                 |                |                 |           |               | /           | /          | / /          | / /            | /<br>h./       | / /              | //                                        |                                       | <u>,</u>                                           |                                          | 13/1/5/                                                 | /<br>u/  |                         |   | Soo              |          |
|                                 |                |                 |           | ,             | Ι,          | Ι,         | / ,          | , Key;         |                | ر م              | \s\                                       | s Engli                               | Q'ed                                               |                                          | Darat.                                                  | \$/<br>/ | O O O                   |   | ;/<br>/          |          |
|                                 |                |                 | Ś         |               | 45/18       | 45/        | 18/18/       | 15/18/18/18/19 |                | e mest           | 0/15/15/15/15/15/15/15/15/15/15/15/15/15/ |                                       |                                                    | \$ \ \ \ \ \ \ \ \ \ \ \ \ \ \ \ \ \ \ \ | Q <sup>1</sup> 0, 10, 10, 10, 10, 10, 10, 10, 10, 10, 1 |          | Tion of                 |   |                  | 20/      |
| PAGE NUMBER ······              | ····· <u>;</u> | ď               | ting sign | Se trion Eno. | meral Engli | nensive En | Tensive Fig. | odenic)        | S)<br>Solomics | "81/sh or Bester | Sive Business                             |                                       | 54 167 167 168 168 168 168 168 168 168 168 168 168 | (4)<br>(5)<br>(5)                        | Car Poata Peparation                                    | o pride  | Silish for Act of Pepar |   | Jan Etams Tooses | Of Train |
|                                 |                | `               |           |               |             |            |              |                |                |                  | •                                         |                                       |                                                    |                                          |                                                         | ~        |                         |   |                  |          |
| UNITED KINGDOM                  | V              |                 |           |               |             |            |              |                |                |                  |                                           |                                       |                                                    |                                          |                                                         |          |                         |   |                  |          |
| London Covent Garden            | 26             |                 | ~         | ~             | ~           |            | ~            | ~              | ~              |                  |                                           |                                       |                                                    | ~                                        | ~                                                       |          |                         |   |                  |          |
| London Leicester Square         | 27             |                 | ~         | ~             | ~           |            | ~            | ~              | ~              | ~                |                                           | ~                                     |                                                    | ~                                        |                                                         |          |                         |   |                  |          |
| Manchester                      | 28             |                 | ~         | ~             | ~           |            | ~            | ~              | ~              |                  |                                           |                                       |                                                    | ~                                        |                                                         |          |                         |   |                  |          |
| Liverpool                       | 29             |                 | ~         | ~             | ~           |            | ~            | ~              | ~              |                  |                                           |                                       |                                                    | ~                                        |                                                         |          |                         |   |                  |          |
| Cambridge                       | 30             |                 | ~         | ~             | ~           |            | ~            | ~              | ~              |                  |                                           |                                       |                                                    | ~                                        | ~                                                       |          |                         |   |                  |          |
| Oxford                          | 31             |                 | ~         | ~             | ~           |            | ~            | ~              | ~              |                  |                                           |                                       |                                                    | ~                                        |                                                         |          |                         |   |                  |          |
| Bournemouth                     | 32             |                 | ~         | ~             | ~           |            | ~            | ~              | ~              |                  |                                           |                                       |                                                    | ~                                        |                                                         |          |                         |   |                  |          |
| Torquay                         | 33             |                 | ~         | ~             | ~           |            | ~            | ~              | ~              |                  |                                           |                                       |                                                    | ~                                        |                                                         |          |                         |   |                  | ~        |
| Bath                            | 34             |                 | ~         | ~             | ~           |            | ~            | ~              | ~              |                  |                                           |                                       |                                                    | ~                                        |                                                         |          |                         |   |                  | ~        |
| Salisbury                       | 35             |                 | ~         | ~             | ~           |            | ~            | ~              | ~              |                  |                                           |                                       |                                                    | ~                                        |                                                         |          |                         |   |                  | ~        |
| Edinburgh                       | 36             |                 | V         | ~             | ~           |            | ~            | ~              | ~              |                  | 8                                         |                                       |                                                    | ~                                        | 1                                                       |          |                         |   |                  |          |
| IRELAND                         |                |                 |           |               |             |            |              |                |                |                  | ATI                                       |                                       |                                                    |                                          |                                                         |          |                         |   |                  |          |
| Dublin                          | 37             | S               | ~         | ~             | ~           |            | ~            | ~              | ~              |                  | EXAM / UNIVERSITY PREPARATION             |                                       |                                                    | ~                                        |                                                         |          | S                       |   | 1                |          |
| NEW ZEALAND                     |                | ENGLISH COURSES |           |               |             |            |              |                |                |                  | REP                                       |                                       |                                                    |                                          |                                                         |          | OTHER PROGRAMS          |   |                  |          |
| Auckland                        | 38             | 2               | 1         | V             | ~           |            | V            | 1              |                | V                | Ā                                         |                                       |                                                    | V                                        | 1                                                       | ~        | GR/                     | 1 | V                |          |
| AUSTRALIA                       |                | 2               |           |               |             |            |              |                |                |                  | E                                         |                                       |                                                    |                                          |                                                         |          | 80                      |   |                  |          |
| Perth                           | 39             | SH              | 1         |               | V           | V          |              | V              |                | V                | RS                                        |                                       |                                                    | 1                                        | V                                                       | V        | S P                     |   |                  |          |
| Sydney City                     | 40             | 179             | V         |               | ~           |            |              | V              |                | V                | Ž                                         |                                       |                                                    | V                                        | 1                                                       | ~        | HE                      |   |                  |          |
| Sydney Manly                    | 41             | EN              | V         |               | V           | 1          |              | V              |                |                  | 3                                         |                                       |                                                    | 1                                        | V                                                       |          | 0                       |   |                  |          |
| Melbourne                       | 42             |                 | V         |               | V           |            |              | V              | ~              |                  | >                                         |                                       |                                                    | V                                        | V                                                       | ~        |                         |   |                  |          |
| Adelaide                        | 43             |                 | 1         |               | V           |            |              | V              |                |                  | 3                                         |                                       |                                                    | 1                                        |                                                         | ~        |                         |   |                  |          |
| Brisbane                        | 44             |                 | V         |               | V           |            |              | V              | V              |                  | ы                                         |                                       |                                                    | V                                        | V                                                       | V        |                         |   |                  |          |
| Cairns                          | 45             |                 | V         |               | V           |            |              | V              |                |                  |                                           |                                       |                                                    | ~                                        | 7                                                       |          |                         |   |                  |          |
| CANADA                          | 1.0            |                 | Ĺ         |               |             |            |              |                |                |                  |                                           |                                       |                                                    |                                          |                                                         |          |                         |   |                  |          |
| Vancouver                       | 46             |                 | 1         | 1             | 1           |            | V            | 1              | 1              |                  |                                           | /                                     |                                                    | 1                                        | <b>7</b>                                                | /        |                         |   |                  |          |
| Toronto                         | 47             |                 | V         | V             | V           |            | V            | V              | 1              |                  |                                           | V                                     |                                                    | V                                        | 1                                                       | ~        |                         |   |                  |          |
| USA                             | .,             |                 | ľ         |               |             |            |              |                |                |                  |                                           | ľ                                     |                                                    |                                          |                                                         |          |                         |   |                  |          |
| Boston Fenway                   | 48             |                 | 1         | 1             | 1           |            | V            | ~              | V              |                  |                                           | 1                                     | V                                                  |                                          |                                                         |          |                         |   |                  |          |
| Harvard Square                  | 49             |                 | V         | ~             | ~           |            | V            | ~              | ~              |                  |                                           | ~                                     | ~                                                  |                                          |                                                         |          |                         |   |                  |          |
| NEU at Downtown Boston          | 50             |                 | 1         | ~             | 1           |            | ~            | ~              | 1              |                  |                                           | 1                                     |                                                    |                                          |                                                         |          |                         |   |                  |          |
| New York Midtown                | 51             |                 | ~         | V             | V           |            | V            | V              | V              |                  |                                           | ~                                     |                                                    |                                          |                                                         |          |                         |   |                  |          |
| New York Empire State           | 52             |                 | 1         | ~             | 1           |            | ~            | 1              | 1              |                  |                                           | ~                                     |                                                    |                                          |                                                         |          |                         |   |                  |          |
| New York SoHo                   |                |                 | ~         | V             | V           |            | ~            | V              | V              | ~                |                                           | ١.                                    | V                                                  |                                          |                                                         |          |                         |   |                  |          |
| Philadelphia                    | 53             |                 |           | ~             | ~           |            |              | ~              |                |                  |                                           | \ \ \ \ \ \ \ \ \ \ \ \ \ \ \ \ \ \ \ | 7                                                  |                                          |                                                         |          |                         |   |                  |          |
| Washington                      | 54             |                 | 1         |               |             |            | 1            |                |                |                  |                                           | 1                                     | -                                                  |                                          |                                                         |          |                         |   |                  |          |
| Washington                      | 55<br>56       |                 | "         | 1             | 7           |            | V            | <b>/</b>       |                |                  |                                           | <b>V</b>                              | ~                                                  |                                          |                                                         |          |                         |   |                  |          |
|                                 | -              |                 | ~         | •             |             |            |              |                |                |                  |                                           |                                       | -                                                  |                                          |                                                         |          |                         |   |                  |          |
| Chicago                         | 57             |                 | ~         | V             | ~           |            | V            | V              |                |                  |                                           | V                                     | ~                                                  |                                          |                                                         |          |                         |   |                  |          |
| llinois Institute of Technology | 58             |                 | ~         | -             | -           |            | ~            | ~              |                |                  |                                           | 1                                     |                                                    |                                          |                                                         |          |                         |   |                  |          |
| Seattle                         | 59             |                 | <b>"</b>  | ~             | ~           |            | ~            | ~              | ~              |                  |                                           | <b>'</b>                              | ~                                                  |                                          |                                                         |          |                         |   |                  |          |
| Highline College                | 60             |                 | ~         | ~             | ~           |            | ~            | ~              |                |                  |                                           | ~                                     |                                                    |                                          |                                                         |          |                         |   |                  |          |
| Portland                        | 61             |                 | ~         | ~             | ~           |            | ~            | ~              | ~              |                  |                                           | ~                                     | V                                                  |                                          |                                                         |          |                         |   |                  |          |
| San Francisco                   | 62             |                 | 1         | ~             | ~           |            | ~            | ~              | ~              | ~                |                                           | 1                                     | ~                                                  |                                          |                                                         |          |                         |   |                  |          |
| Berkeley                        | 63             |                 | ~         | ~             | ~           |            | ~            | ~              | ~              |                  |                                           | ~                                     | ~                                                  |                                          |                                                         |          |                         |   |                  |          |
| San Diego                       | 64             |                 | ~         | ~             | ~           |            | ~            | ~              | ~              |                  |                                           | ~                                     | ~                                                  |                                          | ~                                                       |          |                         |   |                  |          |
| Santa Barbara City College      | 65             |                 | ~         | ~             | ~           |            | ~            | ~              | ~              |                  |                                           |                                       |                                                    |                                          |                                                         |          |                         |   |                  |          |
| Irvine Valley College           | 66             |                 | ~         | ~             | ~           |            | ~            | ~              |                |                  |                                           | ~                                     | ~                                                  |                                          |                                                         |          |                         |   |                  |          |
| Whittier College                | 67             |                 | ~         | ~             | ~           |            | ~            | ~              |                |                  |                                           |                                       |                                                    |                                          |                                                         |          |                         |   |                  |          |
| Los Angeles Westwood            | 68             |                 | 1         | 1             | 1           |            | 1            | 1              | 1              |                  |                                           | 1                                     | 1                                                  |                                          |                                                         |          |                         |   |                  |          |