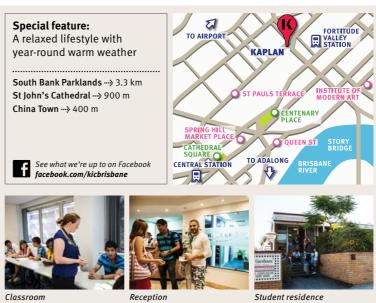

#### Practice at home

- ✔ Activities integrated with objectives covered in class using K +notes student books
- ✓ Instant feedback on performance and progression
- ✓ Quizzes and activities
- ✔ Online assessments throughout your course