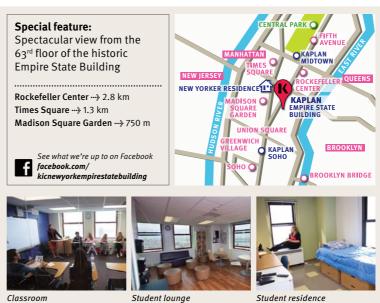

r students."

Reinout Edgar Zwiers, Netherlands





HISTORY



SIGHTSEEING



**OUTDOOR ACTIVITY** 









## **New York Midtown**



### **BEST FOR**

Being close to Central Park in a big school with lots of facilities





Located in the heart of Manhattan, you are moments away from the tranquility of Central Park, world famous museums and art galleries, and the bright lights of Times Square with its historic theaters and clubs.



"What I enjoy most about my school is the friendly atmosphere, it makes me feel comfortable. I usually can't study anywhere else but at home —Kaplan is the only exception!"

Nastaran Moshaeinezhad. Iran





ARCHITECTURE



SIGHTSEEING











## **New York Empire State**



### **BEST FOR**

Studying in an iconic building in a huge cosmopolitan city





Study in the world-famous Empire State Building and enjoy panoramic views across the whole of New York City from your classroom window. Centrally located in Manhattan, you will be close to New York's best attractions.



"I can't believe I'm in the Empire State Building every day! Imagine having a view of New York from the 63<sup>rd</sup> floor while you study. There are no words to describe it."

Maximilian Losgar, Germany





MUSEUMS / GALLERIES



SIGHTSEEING













## **New York SoHo**



### **BEST FOR**

Art-lovers and shoppers who want to study in a trendy New York location





Live like a true New Yorker and experience SoHo, internationally known for its fashion, nightlife, high-end restaurants, and cafés. Join students, fashionistas, and artists who are drawn here by the