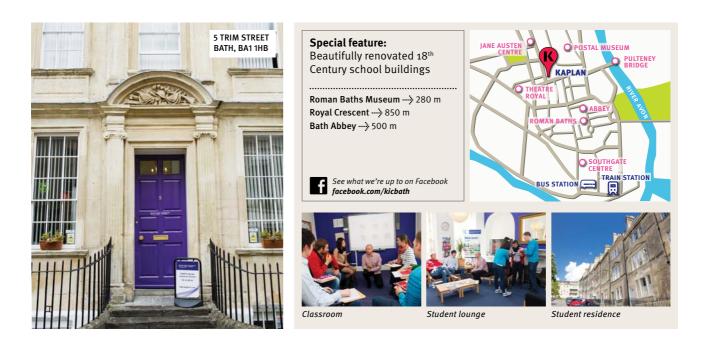

s of places to visit and information on current events."

Nadia Rosa Handanga Ulica, Angola















### **Torquay**



#### Water sports and outdoor activities in a bustling seaside setting





Come and study in the English Riviera! A welcoming British seaside resort with seafood restaurants, harbor cafés, bars and classic pubs. Try some water sports or go hiking and cycling in the nearby Dartmoor National Park. Our school is consistently voted as one of the friendliest by our students.



"Torquay is a beautiful town, full of friendly people. It is quite small, but there are a lot of interesting places to go and things to do so you will never get bored!"

Julieta Espinel Cabrales, Colombia











### **Bath**



#### Exploring a small city with rich Roman history and culture



The famously beautiful university city of Bath has everything from trendy boutiques to cozy cafés and world-class restaurants, an energetic nightlife, and the UK's only natural thermal spa, all of which are only a short walk from our school.



"Bath is a very student-friendly city. I wanted to study in a calm, charming and safe place. Bath is definitely one of the best options in the UK."

Judith Patricia Pereira Job, Portugal





## **Salisbury**



#### **BEST FOR**

Immersing yourself in traditional English culture in a historic cathedral city





Experience traditional English life with a happy mix of fine historic buildings, modern shops and entertainment venues. With a bustling market, Britain's tallest cathedral spire, and fascinating old streets, Salisbury is also close to lov