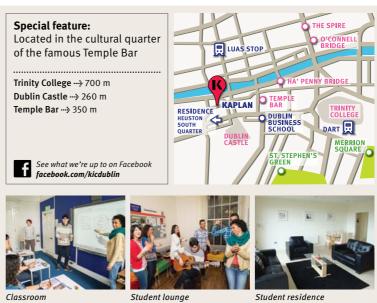

**BEACH** 

Study with Kaplan and you will get a choice of over 40 exciting destinations around the world.