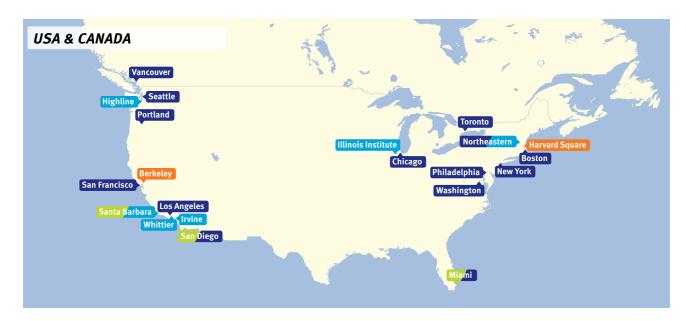

## Courses & programs

|                                 |                |                 |           |               |             | ۰          | 7            | 7              | 7              | 7                | 7                                         | <i></i>                               | 7                                                  | 7                                        | ۰                                                       | 7        | 7                       | 7 | <i></i>          | 7        |
|---------------------------------|----------------|-----------------|-----------|---------------|-------------|------------|--------------|----------------|----------------|------------------|-------------------------------------------|---------------------------------------|----------------------------------------------------|------------------------------------------|---------------------------------------------------------|----------|-------------------------|---|------------------|----------|
|                                 |                |                 |           |               | /           | /          | / /          | / /            | /<br>h./       | / /              | //                                        |                                       | <u>,</u>                                           |                                          | 13/1/5/                                                 | /<br>u/  |                         |   | Soo              |          |
|                                 |                |                 |           | ,             | Ι,          | Ι,         | / ,          | , Key;         |                | ر م              | \s\                                       | s Engli                               | Q'ed                                               |                                          | Darat.                                                  | \$/<br>/ | O O O                   |   | ;/<br>/          |          |
|                                 |                |                 | Ś         |               | 45/18       | 45/        | 18/18/       | 15/18/18/18/19 |                | e mest           | 0/15/15/15/15/15/15/15/15/15/15/15/15/15/ |                                       |                                                    | \$ \ \ \ \ \ \ \ \ \ \ \ \ \ \ \ \ \ \ \ | Q <sup>1</sup> 0, 10, 10, 10, 10, 10, 10, 10, 10, 10, 1 |          | Tion of                 |   |                  | 20/      |
| PAGE NUMBER ······              | ····· <u>;</u> | ď               | ting sign | Se trion Eno. | meral Engli | nensive En | Tensive Fig. | odenic)        | S)<br>Solomics | "81/sh or Bester | Sive Business                             |                                       | 54 167 167 168 168 168 168 168 168 168 168 168 168 | (4)<br>(5)<br>(5)                        | Car Poata Peparation                                    | o pride  | Silish for Act of Pepar |   | Jan Etams Tooses | Of Train |
|                                 |                | `               |           |               |             |            |              |                |                |                  | •                                         |                                       |                                                    |                                          |                                                         | ~        |                         |   |                  |          |
| UNITED KINGDOM                  | V              |                 |           |               |             |            |              |                |                |                  |                                           |                                       |                                                    |                                          |                                                         |          |                         |   |                  |          |
| London Covent Garden            | 26             |                 | ~         | ~             | ~           |            | ~            | ~              | ~              |                  |                                           |                                       |                                                    | ~                                        | ~                                                       |          |                         |   |                  |          |
| London Leicester Square         | 27             |                 | ~         | ~             | ~           |            | ~            | ~              | ~              | ~                |                                           | ~                                     |                                                    | ~                                        |                                                         |          |                         |   |                  |          |
| Manchester                      | 28             |                 | ~         | ~             | ~           |            | ~            | ~              | ~              |                  |                                           |                                       |                                                    | ~                                        |                                                         |          |                         |   |                  |          |
| Liverpool                       | 29             |                 | ~         | ~             | ~           |            | ~            | ~              | ~              |                  |                                           |                                       |                                                    | ~                                        |                                                         |          |                         |   |                  |          |
| Cambridge                       | 30             |                 | ~         | ~             | ~           |            | ~            | ~              | ~              |                  |                                           |                                       |                                                    | ~                                        | ~                                                       |          |                         |   |                  |          |
| Oxford                          | 31             |                 | ~         | ~             | ~           |            | ~            | ~              | ~              |                  |                                           |                                       |                                                    | ~                                        |                                                         |          |                         |   |                  |          |
| Bournemouth                     | 32             |                 | ~         | ~             | ~           |            | ~            | ~              | ~              |                  |                                           |                                       |                                                    | ~                                        |                                                         |          |                         |   |                  |          |
| Torquay                         | 33             |                 | ~         | ~             | ~           |            | ~            | ~              | ~              |                  |                                           |                                       |                                                    | ~                                        |                                                         |          |                         |   |                  | ~        |
| Bath                            | 34             |                 | ~         | ~             | ~           |            | ~            | ~              | ~              |                  |                                           |                                       |                                                    | ~                                        |                                                         |          |                         |   |                  | ~        |
| Salisbury                       | 35             |                 | ~         | ~             | ~           |            | ~            | ~              | ~              |                  |                                           |                                       |                                                    | ~                                        |                                                         |          |                         |   |                  | ~        |
| Edinburgh                       | 36             |                 | V         | ~             | ~           |            | ~            | ~              | ~              |                  | 8                                         |                                       |                                                    | ~                                        | 1                                                       |          |                         |   |                  |          |
| IRELAND                         |                |                 |           |               |             |            |              |                |                |                  | ATI                                       |                                       |                                                    |                                          |                                                         |          |                         |   |                  |          |
| Dublin                          | 37             | S               | ~         | ~             | ~           |            | ~            | ~              | ~              |                  | EXAM / UNIVERSITY PREPARATION             |                                       |                                                    | ~                                        |                                                         |          | S                       |   | 1                |          |
| NEW ZEALAND                     |                | ENGLISH COURSES |           |               |             |            |              |                |                |                  | REP                                       |                                       |                                                    |                                          |                                                         |          | OTHER PROGRAMS          |   |                  |          |
| Auckland                        | 38             | 2               | 1         | V             | ~           |            | V            | 1              |                | V                | Ā                                         |                                       |                                                    | V                                        | 1                                                       | ~        | GR/                     | 1 | V                |          |
| AUSTRALIA                       |                | 2               |           |               |             |            |              |                |                |                  | E                                         |                                       |                                                    |                                          |                                                         |          | 80                      |   |                  |          |
| Perth                           | 39             | SH              | 1         |               | V           | V          |              | V              |                | V                | RS                                        |                                       |                                                    | 1                                        | V                                                       | V        | S P                     |   |                  |          |
| Sydney City                     | 40             | 179             | V         |               | ~           |            |              | V              |                | V                | Ž                                         |                                       |                                                    | V                                        | 1                                                       | ~        | HE                      |   |                  |          |
| Sydney Manly                    | 41             | EN              | V         |               | V           | 1          |              | V              |                |                  | 3                                         |                                       |                                                    | 1                                        | V                                                       |          | 0                       |   |                  |          |
| Melbourne                       | 42             |                 | V         |               | V           |            |              | V              | ~              |                  | >                                         |                                       |                                                    | V                                        | V                                                       | ~        |                         |   |                  |          |
| Adelaide                        | 43             |                 | 1         |               | V           |            |              | V              |                |                  | 3                                         |                                       |                                                    | 1                                        |                                                         | ~        |                         |   |                  |          |
| Brisbane                        | 44             |                 | V         |               | V           |            |              | V              | V              |                  | ы                                         |                                       |                                                    | V                                        | V                                                       | V        |                         |   |                  |          |
| Cairns                          | 45             |                 | V         |               | V           |            |              | V              |                |                  |                                           |                                       |                                                    | ~                                        | 7                                                       |          |                         |   |                  |          |
| CANADA                          | 1.0            |                 | Ĺ         |               |             |            |              |                |                |                  |                                           |                                       |                                                    |                                          |                                                         |          |                         |   |                  |          |
| Vancouver                       | 46             |                 | 1         | 1             | 1           |            | V            | 1              | 1              |                  |                                           | /                                     |                                                    | 1                                        | <b>7</b>                                                | /        |                         |   |                  |          |
| Toronto                         | 47             |                 | V         | V             | V           |            | V            | V              | 1              |                  |                                           | V                                     |                                                    | V                                        | 1                                                       | ~        |                         |   |                  |          |
| USA                             | .,             |                 | ľ         |               |             |            |              |                |                |                  |                                           | ľ                                     |                                                    |                                          |                                                         |          |                         |   |                  |          |
| Boston Fenway                   | 48             |                 | 1         | 1             | 1           |            | V            | ~              | V              |                  |                                           | 1                                     | V                                                  |                                          |                                                         |          |                         |   |                  |          |
| Harvard Square                  | 49             |                 | V         | ~             | ~           |            | V            | ~              | ~              |                  |                                           | ~                                     | ~                                                  |                                          |                                                         |          |                         |   |                  |          |
| NEU at Downtown Boston          | 50             |                 | 1         | ~             | 1           |            | ~            | ~              | 1              |                  |                                           | 1                                     |                                                    |                                          |                                                         |          |                         |   |                  |          |
| New York Midtown                | 51             |                 | ~         | V             | V           |            | V            | V              | V              |                  |                                           | ~                                     |                                                    |                                          |                                                         |          |                         |   |                  |          |
| New York Empire State           | 52             |                 | 1         | ~             | 1           |            | ~            | 1              | 1              |                  |                                           | ~                                     |                                                    |                                          |                                                         |          |                         |   |                  |          |
| New York SoHo                   |                |                 | ~         | V             | V           |            | ~            | V              | V              | ~                |                                           | ١.                                    | V                                                  |                                          |                                                         |          |                         |   |                  |          |
| Philadelphia                    | 53             |                 |           | ~             | ~           |            |              | ~              |                |                  |                                           | \ \ \ \ \ \ \ \ \ \ \ \ \ \ \ \ \ \ \ | 7                                                  |                                          |                                                         |          |                         |   |                  |          |
| Washington                      | 54             |                 | 1         |               |             |            | 1            |                |                |                  |                                           | 1                                     | -                                                  |                                          |                                                         |          |                         |   |                  |          |
| Washington                      | 55<br>56       |                 | "         | 1             | 7           |            | V            | <b>/</b>       |                |                  |                                           | <b>V</b>                              | ~                                                  |                                          |                                                         |          |                         |   |                  |          |
|                                 | -              |                 | ~         | •             |             |            |              |                |                |                  |                                           |                                       | -                                                  |                                          |                                                         |          |                         |   |                  |          |
| Chicago                         | 57             |                 | ~         | V             | ~           |            | V            | V              |                |                  |                                           | V                                     | ~                                                  |                                          |                                                         |          |                         |   |                  |          |
| llinois Institute of Technology | 58             |                 | ~         | -             | -           |            | ~            | ~              |                |                  |                                           | 1                                     |                                                    |                                          |                                                         |          |                         |   |                  |          |
| Seattle                         | 59             |                 | <b>"</b>  | ~             | ~           |            | ~            | ~              | ~              |                  |                                           | <b>'</b>                              | ~                                                  |                                          |                                                         |          |                         |   |                  |          |
| Highline College                | 60             |                 | ~         | ~             | ~           |            | ~            | ~              |                |                  |                                           | ~                                     |                                                    |                                          |                                                         |          |                         |   |                  |          |
| Portland                        | 61             |                 | ~         | ~             | ~           |            | ~            | ~              | ~              |                  |                                           | ~                                     | V                                                  |                                          |                                                         |          |                         |   |                  |          |
| San Francisco                   | 62             |                 | 1         | ~             | ~           |            | ~            | ~              | ~              | ~                |                                           | 1                                     | ~                                                  |                                          |                                                         |          |                         |   |                  |          |
| Berkeley                        | 63             |                 | ~         | ~             | ~           |            | ~            | ~              | ~              |                  |                                           | ~                                     | ~                                                  |                                          |                                                         |          |                         |   |                  |          |
| San Diego                       | 64             |                 | ~         | ~             | ~           |            | ~            | ~              | ~              |                  |                                           | ~                                     | ~                                                  |                                          | ~                                                       |          |                         |   |                  |          |
| Santa Barbara City College      | 65             |                 | ~         | ~             | ~           |            | ~            | ~              | ~              |                  |                                           |                                       |                                                    |                                          |                                                         |          |                         |   |                  |          |
| Irvine Valley College           | 66             |                 | ~         | ~             | ~           |            | ~            | ~              |                |                  |                                           | ~                                     | ~                                                  |                                          |                                                         |          |                         |   |                  |          |
| Whittier College                | 67             |                 | ~         | ~             | ~           |            | ~            | ~              |                |                  |                                           |                                       |                                                    |                                          |                                                         |          |                         |   |                  |          |
| Los Angeles Westwood            | 68             |                 | 1         | 1             | 1           |            | 1            | 1              | 1              |                  |                                           | 1                                     | 1                                                  |                                          |                                                         |          |                         |   |                  |          |