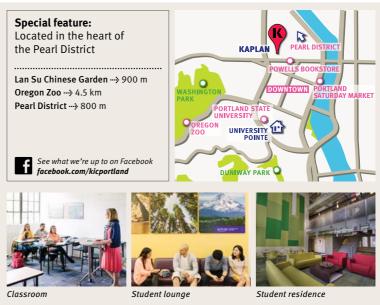

#### Specific Skills lessons

Options will vary from school to school but may include Current Affairs, English for Business, Academic English, Exam Preparation, Writing and vocabulary, Speaking and pronunciation, Local culture or Film studies