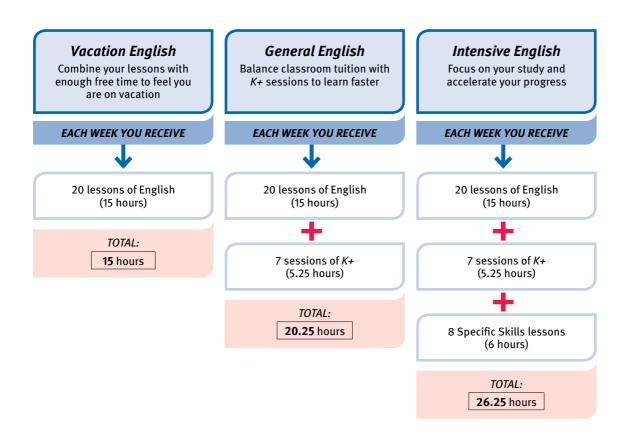

ted printed and electronic books
- ✓ Aligned to the Common European Framework of Reference (CEFR)
- ✔ Directly linked to the online learning materials
- ✔ Clear learning outcomes and objectives
- ✓ Grammar, vocabulary and pronunciation development



Topics that are relevant to your learning needs

- ✔ Popular culture
- ✔ Current affairs
- ✔ Practice in real life contexts



#### Interactive whiteboards

Encourages student collaboration with interactive course material



## Flexible English courses

#### English fluency at your own pace

These courses are ideal for students of all levels who want to improve their English quickly and effectively. Decide on your course length and choose between Vacation, General or Intensive English courses—depending on how fast you want to make progress.





#### THESE PROGRAMS ARE BEST FOR:

- ✓ Improving your core English language skills
- Choosing how long you study
- ✓ Starting your course at any level, from Elementary to Advanced
- ✔ Choosing your own balance between studying and having free time for leisure activities

#### **YOUR CLASSES**

Reading, writing, listening, speaking and **English lessons** grammar through an integrated skills approach

K+ sessions Access to the K+ facilities, resources and

activities of K +tools and K +clubs with

guidance and monitoring

Specific Skills lessons Options will vary from school to school but

may include Vocabulary, Current Affairs, Local Culture or English for Business



## **Academic Year and Semester**

#### Long-term courses for better value

Achieve maximum fluency while immersing yo