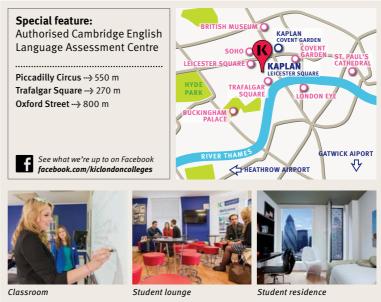

ss-up parties



### **London Covent Garden**



Students aged under 25 who want an unforgettable study experience in one of the world's most famous and exciting cities





Experience the thrill of living and studying in one of the world's greatest cities. With famous West End theatres, Soho, Big Ben, Buckingham Palace and fashionable shops, London really does have something for everyone, and it's all in close proximity to our Covent Garden school.



"There are so many beautiful, historic places in London. It is the most interesting city in the world. The food and the weather are great too!"

Dima Abdulshakour, Saudi Arabia





### **London Leicester Square**



Students aged 25 and over who want an unforgettable study experience in one of the world's most famous and exciting cities





Surround yourself with top attractions in the very heart of London. At our Leicester Square school you will be perfectly placed to visit Trafalgar Square, the National Gallery, the theatre district and Leicester Square's famous cinemas.



"I already feel much more comfortable using English. It is really important to me -I am a web developer and all the programming languages that I know are in English."

Marco Antonio Gomes Rodrigues,











### **Manchester**



Watching world famous sports teams in a multicultural city





Choose Kaplan International Manchester and study in a multicultural city which boasts a rich sporting history and one of the world's most famous football teams. Manchester is also a major center for the arts, music, media and higher education, making it a great