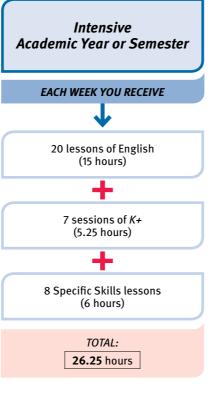

free time for leisure activities

#### **YOUR CLASSES**

Reading, writing, listening, speaking and **English lessons** grammar through an integrated skills approach

K+ sessions Access to the K+ facilities, resources and

activities of K +tools and K +clubs with

guidance and monitoring

Specific Skills lessons Options will vary from school to school but

may include Vocabulary, Current Affairs, Local Culture or English for Business



## **Academic Year and Semester**

#### Long-term courses for better value

Achieve maximum fluency while immersing yourself in the language and culture of another country for 5, 6 or 8 months. Our range of program options allows you to tailor your course to your academic or personal goals, and long-term discounted prices offer you great value for money.









- ✓ A life-changing experience of living in another country for 5, 6 or 8 months
- ✓ Ability to personalize your course to your own needs by choosing appropriate Specific Skills lessons
- ✓ Getting the best value for your money
- ✓ Combining your course with 1-3 weeks of session break in between (see next page for details)

#### **YOUR CLASSES**

English lessons and K+ sessions Same as in Flexible English courses (see page 12)

#### Specific Skills lessons

Options will vary from school to school but may include Current Affairs, English for Business, Academic English, Exam Preparation, Writing and vocabulary, Speaking and pronunciation, Local culture or Film studies





#### **COURSE DETAILS**

- **...**→ Course length 5, 6 or 8 months
- 45 minutes
- …≽ Class size Average 12, maximu