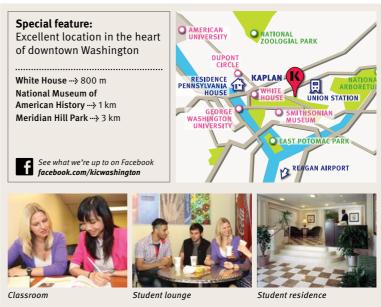

#### THESE PROGRAMS ARE BEST FOR:

- ✓ Improving your core English language skills
- Choosing how long you study
- ✓ Starting your course at any level, from Elementary to Advanced
- ✔ Choosing your own balance between studying and having free time for leisure activities