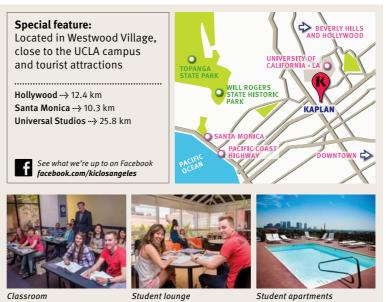

t languages. The only way to communicate is to use English. How cool is this?"

Natsumi Fujioka, Japan











## **Whittier College**



### **BEST FOR**

World-class facilities on an American college campus near beaches and LA





Based on the friendly and picturesque campus of Whittier College, the school offers excellent campus facilities. Students have opportunities to interact with American college students while living in a beautiful suburban city with great parks, shopping centers, and even a farmer's market.



"I love the Whittier College campus! We have plenty of opportunities to share our time with the college students."

Maria Paula Martinez Cabrera, Colombia











# Los Angeles Westwood



Glitz and glamour with plenty of outdoor activities and celebrity spotting





Hollywood, Beverly Hills and Disneyland are just a few of the famous places nearby. Based in the heart of Westwood Village, near the University of California Los Angeles campus, you will meet students from all over the world.



"The teachers at the school are very experienced and helpful. They know how to keep you interested and involved during lessons."

Elnura Hashimova, Azerbaijan





SHOPPING



FOOD / DRINK



SIGHTSEEING











# **Singapore**



### **BEST FOR**

Living and studying in a multicultural and fashionable city





The chic, cosmopolitan city of Singapore is an ideal destination for students of Business English. Known as the 'garden city' because of its large number of parks and green spaces, it is a leading financial and business center as well as a fashionable