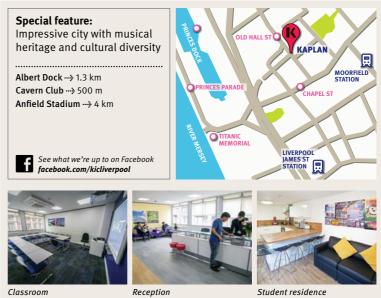

Regular progress tests during the course will then allow your teachers to monitor your level of improvement. Typically, students on an Intensive English course take just ten weeks to progress from one language level to the next.