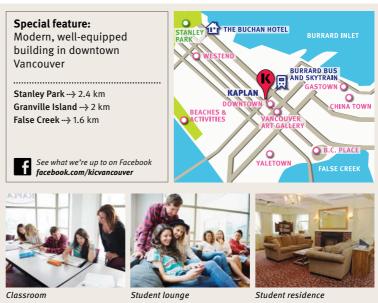

**BEACH** 

Study with Kaplan and you will get a choice of over 40 exciting destinations around the world.