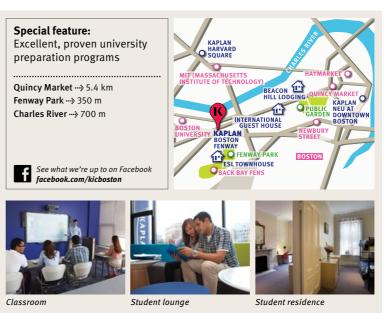

## Courses & programs

|                                 |                |                 |           |               |             | ۰          | 7            | 7              | 7              | 7                | 7                                         | <i></i>                               | 7                                                  | 7                                        | ۰                                                       | 7        | 7                       | 7 | <i></i>          | 7        |
|---------------------------------|----------------|-----------------|-----------|---------------|-------------|------------|--------------|----------------|----------------|------------------|-------------------------------------------|---------------------------------------|----------------------------------------------------|------------------------------------------|---------------------------------------------------------|----------|-------------------------|---|------------------|----------|
|                                 |                |                 |           |               | /           | /          | / /          | / /            | /<br>h./       | / /              | //                                        |                                       | <u>,</u>                                           |                                          | 13/1/5/                                                 | /<br>u/  |                         |   | Soo              |          |
|                                 |                |                 |           | ,             | Ι,          | Ι,         | / ,          | , Key;         |                | ر م              | \s\                                       | s Engli                               | Q'ed                                               |                                          | Darat.                                                  | \$/<br>/ | O O O                   |   | ;/<br>/          |          |
|                                 |                |                 | Ś         |               | 45/18       | 45/        | 18/18/       | 15/18/18/18/19 |                | e mest           | 0/15/15/15/15/15/15/15/15/15/15/15/15/15/ |                                       |                                                    | \$ \ \ \ \ \ \ \ \ \ \ \ \ \ \ \ \ \ \ \ | Q <sup>1</sup> 0, 10, 10, 10, 10, 10, 10, 10, 10, 10, 1 |          | Tion of                 |   |                  | 20/      |
| PAGE NUMBER ······              | ····· <u>;</u> | ď               | ting sign | Se trion Eno. | meral Engli | nensive En | Tensive Fig. | odenic)        | S)<br>Solomics | "81/sh or Bester | Sive Business                             |                                       | 54 167 167 168 168 168 168 168 168 168 168 168 168 | (4)<br>(5)<br>(5)                        | Car Poata Peparation                                    | o pride  | Silish for Act of Pepar |   | Jan Etams Tooses | Of Train |
|                                 |                | `               |           |               |             |            |              |                |                |                  | •                                         |                                       |                                                    |                                          |                                                         | ~        |                         |   |                  |          |
| UNITED KINGDOM                  | V              |                 |           |               |             |            |              |                |                |                  |                                           |                                       |                                                    |                                          |                                                         |          |                         |   |                  |          |
| London Covent Garden            | 26             |                 | ~         | ~             | ~           |            | ~            | ~              | ~              |                  |                                           |                                       |                                                    | ~                                        | ~                                                       |          |                         |   |                  |          |
| London Leicester Square         | 27             |                 | ~         | ~             | ~           |            | ~            | ~              | ~              | ~                |                                           | ~                                     |                                                    | ~                                        |                                                         |          |                         |   |                  |          |
| Manchester                      | 28             |                 | ~         | ~             | ~           |            | ~            | ~              | ~              |                  |                                           |                                       |                                                    | ~                                        |                                                         |          |                         |   |                  |          |
| Liverpool                       | 29             |                 | ~         | ~             | ~           |            | ~            | ~              | ~              |                  |                                           |                                       |                                                    | ~                                        |                                                         |          |                         |   |                  |          |
| Cambridge                       | 30             |                 | ~         | ~             | ~           |            | ~            | ~              | ~              |                  |                                           |                                       |                                                    | ~                                        | ~                                                       |          |                         |   |                  |          |
| Oxford                          | 31             |                 | ~         | ~             | ~           |            | ~            | ~              | ~              |                  |                                           |                                       |                                                    | ~                                        |                                                         |          |                         |   |                  |          |
| Bournemouth                     | 32             |                 | ~         | ~             | ~           |            | ~            | ~              | ~              |                  |                                           |                                       |                                                    | ~                                        |                                                         |          |                         |   |                  |          |
| Torquay                         | 33             |                 | ~         | ~             | ~           |            | ~            | ~              | ~              |                  |                                           |                                       |                                                    | ~                                        |                                                         |          |                         |   |                  | ~        |
| Bath                            | 34             |                 | ~         | ~             | ~           |            | ~            | ~              | ~              |                  |                                           |                                       |                                                    | ~                                        |                                                         |          |                         |   |                  | ~        |
| Salisbury                       | 35             |                 | ~         | ~             | ~           |            | ~            | ~              | ~              |                  |                                           |                                       |                                                    | ~                                        |                                                         |          |                         |   |                  | ~        |
| Edinburgh                       | 36             |                 | V         | ~             | ~           |            | ~            | ~              | ~              |                  | 8                                         |                                       |                                                    | ~                                        | 1                                                       |          |                         |   |                  |          |
| IRELAND                         |                |                 |           |               |             |            |              |                |                |                  | ATI                                       |                                       |                                                    |                                          |                                                         |          |                         |   |                  |          |
| Dublin                          | 37             | S               | ~         | ~             | ~           |            | ~            | ~              | ~              |                  | EXAM / UNIVERSITY PREPARATION             |                                       |                                                    | ~                                        |                                                         |          | S                       |   | 1                |          |
| NEW ZEALAND                     |                | ENGLISH COURSES |           |               |             |            |              |                |                |                  | REP                                       |                                       |                                                    |                                          |                                                         |          | OTHER PROGRAMS          |   |                  |          |
| Auckland                        | 38             | 2               | 1         | V             | ~           |            | V            | 1              |                | V                | Ā                                         |                                       |                                                    | V                                        | 1                                                       | ~        | GR/                     | 1 | V                |          |
| AUSTRALIA                       |                | 2               |           |               |             |            |              |                |                |                  | E                                         |                                       |                                                    |                                          |                                                         |          | 80                      |   |                  |          |
| Perth                           | 39             | SH              | 1         |               | V           | V          |              | V              |                | V                | RS                                        |                                       |                                                    | 1                                        | V                                                       | V        | S P                     |   |                  |          |
| Sydney City                     | 40             | 179             | V         |               | ~           |            |              | V              |                | V                | Ž                                         |                                       |                                                    | V                                        | 1                                                       | ~        | HE                      |   |                  |          |
| Sydney Manly                    | 41             | EN              | V         |               | V           | 1          |              | V              |                |                  | 3                                         |                                       |                                                    | 1                                        | V                                                       |          | 0                       |   |                  |          |
| Melbourne                       | 42             |                 | V         |               | V           |            |              | V              | ~              |                  | >                                         |                                       |                                                    | V                                        | V                                                       | ~        |                         |   |                  |          |
| Adelaide                        | 43             |                 | 1         |               | V           |            |              | V              |                |                  | 3                                         |                                       |                                                    | 1                                        |                                                         | ~        |                         |   |                  |          |
| Brisbane                        | 44             |                 | V         |               | V           |            |              | V              | V              |                  | ы                                         |                                       |                                                    | V                                        | V                                                       | V        |                         |   |                  |          |
| Cairns                          | 45             |                 | V         |               | V           |            |              | V              |                |                  |                                           |                                       |                                                    | ~                                        | 7                                                       |          |                         |   |                  |          |
| CANADA                          | 1.0            |                 | Ĺ         |               |             |            |              |                |                |                  |                                           |                                       |                                                    |                                          |                                                         |          |                         |   |                  |          |
| Vancouver                       | 46             |                 | 1         | 1             | 1           |            | V            | 1              | 1              |                  |                                           | /                                     |                                                    | 1                                        | <b>7</b>                                                | /        |                         |   |                  |          |
| Toronto                         | 47             |                 | V         | V             | V           |            | V            | V              | 1              |                  |                                           | V                                     |                                                    | V                                        | 1                                                       | ~        |                         |   |                  |          |
| USA                             | .,             |                 | ľ         |               |             |            |              |                |                |                  |                                           | ľ                                     |                                                    |                                          |                                                         |          |                         |   |                  |          |
| Boston Fenway                   | 48             |                 | 1         | 1             | 1           |            | V            | ~              | V              |                  |                                           | 1                                     | V                                                  |                                          |                                                         |          |                         |   |                  |          |
| Harvard Square                  | 49             |                 | V         | ~             | ~           |            | V            | ~              | ~              |                  |                                           | ~                                     | ~                                                  |                                          |                                                         |          |                         |   |                  |          |
| NEU at Downtown Boston          | 50             |                 | 1         | ~             | 1           |            | ~            | ~              | 1              |                  |                                           | 1                                     |                                                    |                                          |                                                         |          |                         |   |                  |          |
| New York Midtown                | 51             |                 | ~         | V             | V           |            | V            | V              | V              |                  |                                           | ~                                     |                                                    |                                          |                                                         |          |                         |   |                  |          |
| New York Empire State           | 52             |                 | 1         | ~             | 1           |            | ~            | 1              | 1              |                  |                                           | ~                                     |                                                    |                                          |                                                         |          |                         |   |                  |          |
| New York SoHo                   |                |                 | ~         | V             | V           |            | ~            | V              | V              | ~                |                                           | ١.                                    | V                                                  |                                          |                                                         |          |                         |   |                  |          |
| Philadelphia                    | 53             |                 |           | ~             | ~           |            |              | ~              |                |                  |                                           | \ \ \ \ \ \ \ \ \ \ \ \ \ \ \ \ \ \ \ | 7                                                  |                                          |                                                         |          |                         |   |                  |          |
| Washington                      | 54             |                 | 1         |               |             |            | 1            |                |                |                  |                                           | 1                                     | -                                                  |                                          |                                                         |          |                         |   |                  |          |
| Washington                      | 55<br>56       |                 | "         | 1             | 7           |            | V            | <b>/</b>       |                |                  |                                           | <b>V</b>                              | ~                                                  |                                          |                                                         |          |                         |   |                  |          |
|                                 | -              |                 | ~         | •             |             |            |              |                |                |                  |                                           |                                       | -                                                  |                                          |                                                         |          |                         |   |                  |          |
| Chicago                         | 57             |                 | ~         | V             | ~           |            | V            | V              |                |                  |                                           | V                                     | ~                                                  |                                          |                                                         |          |                         |   |                  |          |
| llinois Institute of Technology | 58             |                 | ~         | -             | -           |            | ~            | ~              |                |                  |                                           | 1                                     |                                                    |                                          |                                                         |          |                         |   |                  |          |
| Seattle                         | 59             |                 | <b>"</b>  | ~             | ~           |            | ~            | ~              | ~              |                  |                                           | <b>'</b>                              | ~                                                  |                                          |                                                         |          |                         |   |                  |          |
| Highline College                | 60             |                 | ~         | ~             | ~           |            | ~            | ~              |                |                  |                                           | ~                                     |                                                    |                                          |                                                         |          |                         |   |                  |          |
| Portland                        | 61             |                 | ~         | ~             | ~           |            | ~            | ~              | ~              |                  |                                           | ~                                     | V                                                  |                                          |                                                         |          |                         |   |                  |          |
| San Francisco                   | 62             |                 | 1         | ~             | ~           |            | ~            | ~              | ~              | ~                |                                           | 1                                     | ~                                                  |                                          |                                                         |          |                         |   |                  |          |
| Berkeley                        | 63             |                 | ~         | ~             | ~           |            | ~            | ~              | ~              |                  |                                           | ~                                     | ~                                                  |                                          |                                                         |          |                         |   |                  |          |
| San Diego                       | 64             |                 | ~         | ~             | ~           |            | ~            | ~              | ~              |                  |                                           | ~                                     | ~                                                  |                                          | ~                                                       |          |                         |   |                  |          |
| Santa Barbara City College      | 65             |                 | ~         | ~             | ~           |            | ~            | ~              | ~              |                  |                                           |                                       |                                                    |                                          |                                                         |          |                         |   |                  |          |
| Irvine Valley College           | 66             |                 | ~         | ~             | ~           |            | ~            | ~              |                |                  |                                           | ~                                     | ~                                                  |                                          |                                                         |          |                         |   |                  |          |
| Whittier College                | 67             |                 | ~         | ~             | ~           |            | ~            | ~              |                |                  |                                           |                                       |                                                    |                                          |                                                         |          |                         |   |                  |          |
| Los Angeles Westwood            | 68             |                 | 1         | 1             | 1           |            | 1            | 1              | 1              |                  |                                           | 1                                     | 1                                                  |                                          |                                                         |          |                         |   |                  |          |