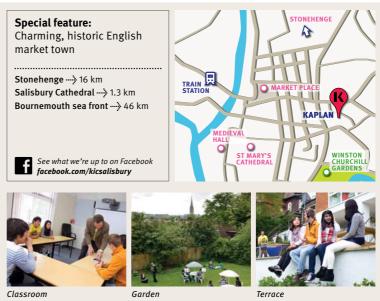

is quite small, but there are a lot of interesting places to go and things to do so you will never get bored!"

Julieta Espinel Cabrales, Colombia











### **Bath**



#### Exploring a small city with rich Roman history and culture



The famously beautiful university city of Bath has everything from trendy boutiques to cozy cafés and world-class restaurants, an energetic nightlife, and the UK's only natural thermal spa, all of which are only a short walk from our school.



"Bath is a very student-friendly city. I wanted to study in a calm, charming and safe place. Bath is definitely one of the best options in the UK."

Judith Patricia Pereira Job, Portugal





## **Salisbury**



#### **BEST FOR**

Immersing yourself in traditional English culture in a historic cathedral city





Experience traditional English life with a happy mix of fine historic buildings, modern shops and entertainment venues. With a bustling market, Britain's tallest cathedral spire, and fascinating old streets, Salisbury is also close to lovely beaches and only a 90-minute train ride from London.



"I never liked going to school before because the lessons were boring. The Kaplan school in Salisbury is so different! Our lessons are engaging, so you learn quickly with your new friends."

Alessandra Sodde, Italy













## **Edinburgh**



#### **BEST FOR**

Combining history and culture with outdoor activities and nature





Experience the beauty of the Scottish capital, a UNESCO World heritage site famed for culture, history and the highest quality of education. Year-round festivals,