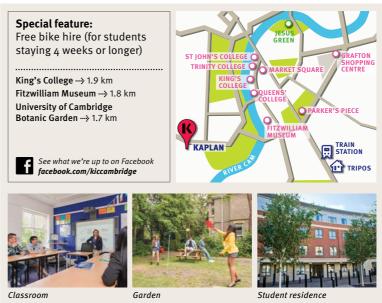

**BEACH** 

Study with Kaplan and you will get a choice of over 40 exciting destinations around the world.