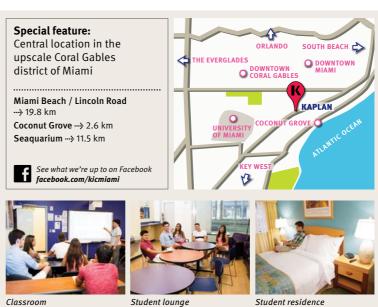

o study in the USA because it offers great value for money. I really believe in The American Dream and wanted to experience it first-hand."

Mariana Lobato, Brazil





HISTORY













# **Washington**



Experiencing life in the political hub of the US





Study in the city which has been home to most US presidents! Washington is the center of the nation's historical, cultural and political life; visit The White House, shop in Georgetown, and marvel at the beautiful, historic architecture.



"I would recommend homestay accommodation to all students because it is great to arrive home to someone who talks to you and helps you to improve your

Kevin Cianci, Venezuela

















## Miami



## **BEST FOR**

Outdoor fun and Latin American culture in a hot and sunny destination





Enjoy warm weather all year round in the 'Sunshine State'! Miami is famous for its Art Deco architecture and glamorous bars and cafés. You can enjoy the vibrant city life, or relax on white sandy beaches.



"Miami is a city which has consistently good weather and a beautiful ocean. It is perfect if you want to combine studying with a vacation."

Yulia Sosnovchik, Russia





WATER SPORTS



MUSEUMS / **GALLERIES** 



**ARCHITECTURE** 













# Chicago



### A cosmopolitan city with great food, music and sports



Experience an exciting cultural scene including jazz clubs and Broadway shows in this dynamic city based on the shores of Lake Michigan. See cutting-edge architecture by Frank Lloyd Wright and visit the famous Millennium Park.



"My TOEFL course was great. We used very