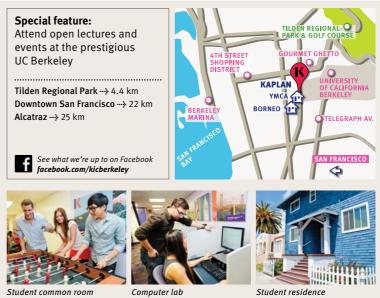

e here are so friendly and helpful. This is a very artistic city -you can find art everywhere."

Kerlyn Emilia Guarapana Eviez, Venezuela











## **San Francisco**



Picture-perfect city living with something for everyone





Considered to be America's most beautiful city, you'll find stunning views at every turn. See the panorama from Golden Gate Bridge, walk in the mountains, and visit wine country nearby.



"San Francisco is absolutely stunning! It is a very international place and attracts open-minded people. I really enjoy the American way of life."

Joscha Trommler, Germany

Student residence





OUTDOOR ACTIVITY



SIGHTSEEING



FOOD / DRINK



Classroom









# **Berkeley**



### **BEST FOR**

Student culture in a small and relaxed city with trendy shops and bars





A stone's throw from the leafy campus of UC Berkeley, and just 30 minutes from San Francisco by subway, you can enjoy lectures and concerts in this diverse and renowned academic city, or go hiking in the beautiful hills which surround it.



"I have to say, I love everything about Kaplan Berkeley; the friendly staff, the perfect location, the modern classrooms, and all of the interesting things to do here."

Benjamin Sauge, France





OUTDOOR ACTIVITY



SIGHTSEEING















# San Diego



### **BEST FOR**

A sunny and lively coastal city where local and international students enjoy the thriving arts, music and cultural scene





If you love sunshine, sandy beaches and outdoor fun, then you'll enjoy San Diego, which has a beautiful coastal setting just 45 minutes from the border