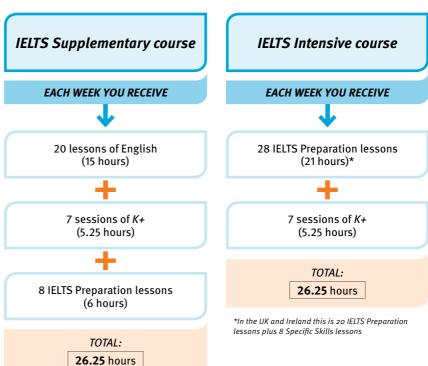

tart date in your chosen school.

<sup>\*</sup>These start dates are not available in the USA and Canada

## **IELTS Exam Preparation**

#### Confidence on test day

The International English Language Testing System (IELTS) is a highly respected test of English language skills for educational and professional purposes. Our accredited IELTS Preparation course will teach you valuable English strategies for taking the IELTS exam, helping you to achieve a better score.





#### THIS PROGRAM IS BEST FOR:

- ✔ Preparing for the world's most popular English language proficiency qualification for higher education and global migration
- ✔ Fulfilling an entry requirement for universities in the UK, Ireland, Australia, New Zealand and Canada
- ✓ Supporting some residency and work visa applications



## **Cambridge Exam Preparation**

#### Globally accepted certification

The Cambridge Exam is an internationally recognized test and qualification of English language ability. Our accredited Cambridge Preparation courses enable you to feel confident taking the exam and helping you gain the best result you can.





#### THIS PROGRAM IS BEST FOR:

- Choosing exams and qualifications with different levels of difficulty (Cambridge English: Preliminary (PET), First (FCE), Advanced (CAE) or Proficiency (CPE))
- ✔ Obtaining a certification accepted by thousands of leading businesses and educational institutions around the world
- ✓ Gaining real-life language skills and improving your chance for professional success

#### Cambridge Exam Preparation

#### **EACH WEEK YOU RECEIVE**



28 Cambrid