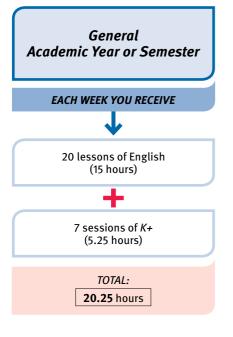

g free time for leisure activities

#### **YOUR CLASSES**

Reading, writing, listening, speaking and **English lessons** grammar through an integrated skills approach

K+ sessions Access to the K+ facilities, resources and

activities of K +tools and K +clubs with

guidance and monitoring

Specific Skills lessons Options will vary from school to school but

may include Vocabulary, Current Affairs, Local Culture or English for Business



## **Academic Year and Semester**

#### Long-term courses for better value

Achieve maximum fluency while immersing yourself in the language and culture of another country for 5, 6 or 8 months. Our range of program options allows you to tailor your course to your academic or personal goals, and long-term discounted prices offer you great value for money.









- ✓ A life-changing experience of living in another country for 5, 6 or 8 months
- ✓ Ability to personalize your course to your own needs by choosing appropriate Specific Skills lessons
- ✓ Getting the best value for your money
- ✓ Combining your course with 1-3 weeks of session break in between (see next page for details)

#### **YOUR CLASSES**

English lessons and K+ sessions Same as in Flexible English courses (see page 12)

#### Specific Skills lessons

Options will vary from school to school but may include Current Affairs, English for Business, Academic English, Exam Preparation, Writing and vocabulary, Speaking and pronunciation, Local culture or Film studies





#### **COURSE DETAILS**

- **...**→ Course length 5, 6 or 8 months
- 45 minutes
- …≽ Class size Average 12, maxi