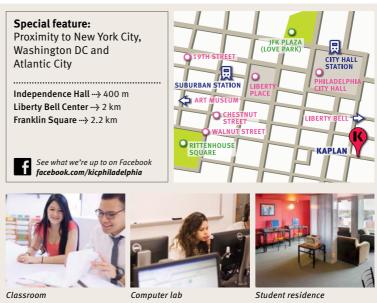

#### English fluency at your own pace

These courses are ideal for students of all levels who want to improve their English quickly and effectively. Decide on your course length and choose between Vacation, General or Intensive English courses—depending on how fast you want to make progress.