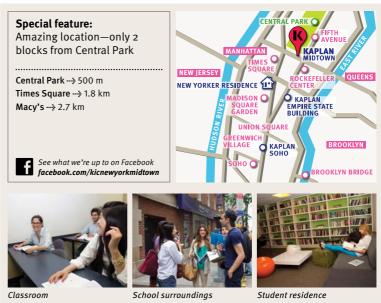

#### Interactive whiteboards

Encourages student collaboration with interactive course material