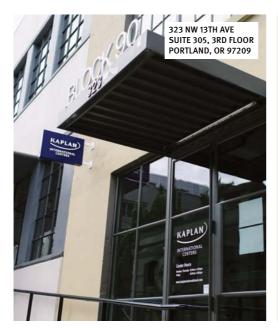

#### Specific Skills lessons

Options will vary from school to school but may include Current Affairs, English for Business, Academic English, Exam Preparation, Writing and vocabulary, Speaking and pronunciation, Local culture or Film studies