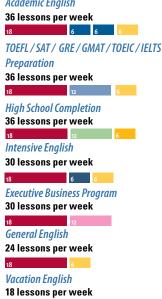

### **English Language Programs:**

### Academic Enalish

Our most powerful program, Academic English has six hours per day of quality language instruction, including two electives and a daily Academic Workshop. It's the perfect option for students desiring to transfer to an American college or university or quickly attain English fluency.

### Intensive Enalish

This popular program offers three different classes each day. In addition to a Core Class, students take a focused elective on a specific skill or topic and an Academic Workshop to round out the school day.

### General Enalish

This stimulating combination of the Core Class and a daily Academic Workshop, such as our pronunciation clinic, conversation club, American music workshop and more, will take students' English skills to new levels.

### **Vacation English**

This program offers complete instruction in the basics of English while still allowing plenty of time for fun and exploration. Note: Not available for students on an

### **Executive Business Program**

 This program offers three different classes each day, open to students in FLS Level 9 and above. In addition to a Core Class, students will take a focused elective related to Executive Business (including Discussion skills, Business Culture, Negotiation, etc.).

### **TOEFL Preparation**

Open to students in FLS Level 9 and above, this course will help you master proven TOEFL test strategies and improve your score in all sections of the iBT.

### **TOEIC Preparation**

Open to students in FLS Level 9 and above, this course will help you master proven TOEIC test strategies and improve your score in all sections of the TOEIC.

### **IELTS Preparation**

Open to students in FLS Level 9 and above, this course will help you master proven IELTS test strategies and improve your score in all sections of the IELTS.

### **High School Completion**

This program includes a core class, two hours of instruction and tutoring to aid in completing the high school courses, and a daily Academic Workshop. Students must have completed FLS level 12 (or tested above this level upon arrival).