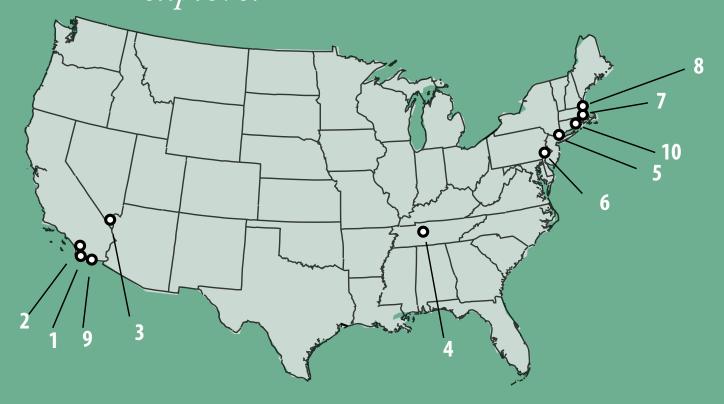

#### Program Availability:

| Course<br>Take any of these FLS Programs | at th | ese US  |         | cat      |        | ı |
|------------------------------------------|-------|---------|---------|----------|--------|---|
| Academic English                         |       |         |         |          |        |   |
| Intensive English                        |       |         |         |          |        |   |
| General English                          |       |         |         |          |        |   |
| Vacation English                         |       |         |         |          |        |   |
| TOEFL Prep                               |       |         |         |          |        |   |
| Executive Business                       |       |         |         |          |        |   |
| TOEIC Prep                               |       |         |         |          |        |   |
| IELTS Prep                               |       |         |         |          |        |   |
| SAT Prep                                 |       |         |         |          |        |   |
| GMAT Prep                                |       |         |         |          |        |   |
| GRE Prep                                 |       |         |         |          |        |   |
| High School Completion                   |       |         |         |          |        |   |
| UCI Certificate Program                  |       |         |         |          |        |   |
| College Placement                        |       |         |         |          |        |   |
| One-to-one Tutoring                      |       |         |         |          |        |   |
|                                          | *     | (Use th | ne colo | or key l | below) |   |

## FLS @ Saddleback College

| <b>Application Fee</b>                                           | \$ 150                               |                                           | 0                                | AGES 15 +                  |
|------------------------------------------------------------------|--------------------------------------|-------------------------------------------|----------------------------------|----------------------------|
| Course                                                           | Weeks                                | <b>Price</b><br>Per Week                  | Hours                            | Lessons                    |
| Vacation English                                                 | 1–3<br>4–7<br>8-12                   | \$410<br>\$395<br>\$385                   | 15<br>15<br>15                   | 18<br>18<br>18             |
| General English                                                  | 1–3<br>4–11<br>12–23<br>24–31<br>32+ | \$425<br>\$400<br>\$370<br>\$345<br>\$340 | 20<br>20<br>20<br>20<br>20       | 24<br>24<br>24<br>24<br>24 |
| Intensive English                                                | 1–3<br>4–11<br>12–23<br>24–31<br>32+ | \$450<br>\$415<br>\$395<br>\$370<br>\$350 | 25<br>25<br>25<br>25<br>25       | 30<br>30<br>30<br>30<br>30 |
| Academic English<br>TOEFL Preparation<br>UCI Certificate Program | 1–3<br>4–11<br>12–23<br>24–31<br>32+ | \$475<br>\$430<br>\$420<br>\$380<br>\$360 | 30<br>30<br>30<br>30<br>30<br>30 | 36<br>36<br>36<br>36<br>36 |
| One-to-one Tutoring<br>(per lesson)                              |                                      | \$ 50                                     | Start Any                        | Monday                     |

# FLS @ Citrus College

| Application Fee                    | \$    | 150               | Ū     | AGES 15 +  |
|------------------------------------|-------|-------------------|-------|------------|
| Course                             | Weeks | Price<br>Per Week | Hours | Lessons    |
| Vacation English                   | 1–3   | \$410             | 15    | 18         |
| Vacation English                   | 4-7   | \$395             | 15    | 18         |
|                                    | 8-12  | \$385             | 15    | 18         |
|                                    | 1–3   | \$425             | 20    | 24         |
|                                    | 4–11  | \$400             | 20    | 24         |
| General English                    | 12-23 | \$370             | 20    | 24         |
| j.                                 | 24–31 | \$345             | 20    | 24         |
|                                    | 32+   | \$340             | 20    | 24         |
|                                    | 1–3   | \$450             | 25    | 30         |
|                                    | 4–11  | \$415             | 25    | 30         |
| Intensive English                  | 12-23 | \$395             | 25    | 30         |
|                                    | 24–31 | \$370             | 25    | 30         |
|                                    | 32+   | \$350             | 25    | 30         |
|                                    | 1–3   | \$475             | 30    | 36         |
| Academic English                   | 4–11  | \$430             | 30    | 36         |
| TOEFL/TOEIC/GRE                    | 12-23 | \$420             | 30    | 36         |
| Preparation                        | 24–31 | \$380             | 30    | 36         |
|                                    | 32+   | \$360             | 30    | 36         |
| One-to-one Tutorir<br>(per lesson) | ng    | \$ 50             | Start | Any Monday |

# FLS @ Las Vegas Institute

| <b>Application Fee</b>              | \$             | 150                      |          | AGES 1     | 5 + |
|-------------------------------------|----------------|--------------------------|----------|------------|-----|
| Course                              | Weeks          | <b>Price</b><br>Per Week | Hours    | Lessons    |     |
|                                     | 1–3            | \$365                    | 15       | 18         |     |
| Vacation English                    | 4-7            | \$350                    | 15       | 18         |     |
|                                     | 8-12           | \$345                    | 15       | 18         |     |
|                                     |                |                          |          |            |     |
|                                     | 1–3            | \$380                    | 20       | 24         |     |
| General English                     | 4–11           | \$355                    | 20       | 24         |     |
|                                     | 12-23          | \$330                    | 20       | 24         |     |
|                                     | 24-31          | \$305                    | 20       | 24         |     |
|                                     | 32+            | \$300                    | 20       | 24         |     |
|                                     | 1–3            | \$400                    | 25       | 30         |     |
|                                     | 4-11           | \$400                    | 25<br>25 | 30         |     |
| Intensive English                   |                |                          | 25<br>25 | 30         |     |
|                                     | 12–23<br>24–31 | \$350<br>\$330           | 25<br>25 | 30         |     |
|                                     | 32+            | \$310                    | 25<br>25 | 30         |     |
|                                     | 1 - 20         | <i>2</i> 310             | 25       | 50         |     |
|                                     | 1–3            | \$425                    | 30       | 36         |     |
| Academic English                    | 4–11           | \$385                    | 30       | 36         |     |
| TOEFL Preparation                   | 12-23          | \$375                    | 30       | 36         |     |
|                                     | 24-31          | \$340                    | 30       | 36         |     |
|                                     | 32+            | \$320                    | 30       | 36         |     |
| One-to-one Tutoring<br>(per lesson) | ]              | \$ 50                    | Start    | Any Monday |     |

## FLS @ Tennessee Tech University

| Application Fee                     | \$ °        | 150               |       | AGES       | 15 + |
|-------------------------------------|-------------|-------------------|-------|------------|------|
| Course                              | Weeks       | Price<br>Per Week | Hours | Lessons    |      |
| Vacation English                    | 1–3         | \$405             | 15    | 18         |      |
|                                     | 4-7         | \$390             | 15    | 18         |      |
|                                     | 8-12        | \$380             | 15    | 18         |      |
|                                     | 1–3         | \$420             | 20    | 24         |      |
|                                     | 4-11        | \$395             | 20    | 24         |      |
| General English                     | 12-23       | \$365             | 20    | 24         |      |
|                                     | 24-31       | \$340             | 20    | 24         |      |
|                                     | 32+         | \$335             | 20    | 24         |      |
| Executive Business<br>Program       | 1-8         | \$455             | 25    | 30         |      |
|                                     | 1–3         | \$445             | 25    | 30         |      |
| Intoncivo Englich                   | 4–11        | \$410             | 25    | 30         |      |
| Intensive English                   | 12-23       | \$390             | 25    | 30         |      |
|                                     | 24–31       | \$365             | 25    | 30         |      |
|                                     | 32+         | \$345             | 25    | 30         |      |
|                                     | 1–3         | \$470             | 30    | 36         |      |
| Academic English                    | 1-5<br>4-11 | \$470             | 30    | 36         |      |
| TOEFL/IELTS/GRE/GMAT                |             | \$415             | 30    | 36         |      |
| Preparation                         | 24-31       | \$375             | 30    | 36         |      |
|                                     | 32+         | \$355             | 30    | 36         |      |
| One-to-one Tutoring<br>(per lesson) |             | \$ 50             | Start | Any Monday |      |

# FLS @ Chestnut Hill College

| Application Fee                     | Ş     | 150               |       | AGES       | 15 + |
|-------------------------------------|-------|-------------------|-------|------------|------|
| Course                              | Weeks | Price<br>Per Week | Hours | Lessons    |      |
|                                     | 1–3   | \$405             | 15    | 18         |      |
| Vacation English                    | 4-7   | \$390             | 15    | 18         |      |
|                                     | 8-12  | \$380             | 15    | 18         |      |
|                                     | 1–3   | \$420             | 20    | 24         |      |
| General English                     | 4–11  | \$395             | 20    | 24         |      |
| -                                   | 12-23 | \$365             | 20    | 24         |      |
|                                     | 24–31 | \$340             | 20    | 24         |      |
|                                     | 32+   | \$335             | 20    | 24         |      |
|                                     | 1–3   | \$445             | 25    | 30         |      |
| Intensive English                   | 4–11  | \$410             | 25    | 30         |      |
| Intensive English                   | 12–23 | \$390             | 25    | 30         |      |
|                                     | 24–31 | \$365             | 25    | 30         |      |
|                                     | 32+   | \$345             | 25    | 30         |      |
|                                     | 1-3   | \$470             | 30    | 36         |      |
| Academic English                    | 4–11  | \$425             | 30    | 36         |      |
| TOEFL/IELTS Preparation             | 12-23 | \$415             | 30    | 36         |      |
|                                     | 24–31 | \$375             | 30    | 36         |      |
|                                     | 32+   | \$355             | 30    | 36         |      |
| One-to-one Tutoring<br>(per lesson) |       | \$ 50             | Start | Any Monday |      |

# FLS @ Saint Peter's University

| Application Fee                       | Ş 150 | 0                        |       | AGES 15 -    | F   |
|---------------------------------------|-------|--------------------------|-------|--------------|-----|
| Course                                | Weeks | <b>Price</b><br>Per Week | Hours | Lessons      |     |
|                                       | 1–3   | \$410                    | 15    | 18           |     |
| Vacation English                      | 4-7   | \$395                    | 15    | 18           |     |
| · · · · · · · · · · · · · · · · · · · | 8-12  | \$385                    | 15    | 18           |     |
|                                       | 1–3   | \$425                    | 20    | 24           |     |
|                                       | 4–11  | \$400                    | 20    | 24           |     |
|                                       | 12-23 | \$370                    | 20    | 24           |     |
| General English                       | 24-31 | \$345                    | 20    | 24           |     |
|                                       | 32+   | \$340                    | 20    | 24           |     |
| Executive Business<br>Program         | 1-8   | \$455                    | 25    | 30           |     |
|                                       | 1–3   | \$450                    | 25    | 30           |     |
|                                       | 4-11  | \$415                    | 25    | 30           |     |
| Intensive English                     | 12-23 | \$395                    | 25    | 30           |     |
|                                       | 24–31 | \$370                    | 25    | 30           |     |
|                                       | 32+   | \$350                    | 25    | 30           |     |
|                                       | 1–3   | \$475                    | 30    | 36           |     |
| Academic English                      | 4–11  | \$430                    | 30    | 36           |     |
| TOEFL Preparation                     | 12-23 | \$420                    | 30    | 36           |     |
|                                       | 24-31 | \$380                    | 30    | 36           |     |
|                                       | 32+   | \$360                    | 30    | 36           |     |
| One-to-one Tutoring<br>(per lesson)   |       | \$ 50                    | Sta   | art Any Mono | day |
|                                       |       |                          |       |              |     |

# FLS @ Boston Commons

| Application Fee                       | \$ 15 | AGES 15           | 5+    |              |     |
|---------------------------------------|-------|-------------------|-------|--------------|-----|
| Course                                | Weeks | Price<br>Per Week | Hours | Lessons      |     |
|                                       | 1–3   | \$410             | 15    | 18           |     |
| Vacation English                      | 4-7   | \$395             | 15    | 18           |     |
|                                       | 8-12  | \$385             | 15    | 18           |     |
|                                       |       |                   |       |              |     |
|                                       | 1–3   | \$425             | 20    | 24           |     |
|                                       | 4–11  | \$400             | 20    | 24           |     |
| General English                       | 12-23 | \$370             | 20    | 24           |     |
| 5                                     | 24-31 | \$345             | 20    | 24           |     |
|                                       | 32+   | \$340             | 20    | 24           |     |
| Executive Business<br>Program         | 1-8   | \$455             | 25    | 30           |     |
|                                       | 1–3   | \$450             | 25    | 30           |     |
| Intensive English                     | 4–11  | \$415             | 25    | 30           |     |
|                                       | 12-23 | \$395             | 25    | 30           |     |
|                                       | 24-31 | \$370             | 25    | 30           |     |
|                                       | 32+   | \$350             | 25    | 30           |     |
| Academic English                      | 1–3   | \$475             | 30    | 36           |     |
| TOEFL/IELTS/SAT/GMAT/GRE              | 4-11  | \$430             | 30    | 36           |     |
| Preparation<br>High School Completion | 12-23 | \$420             | 30    | 36           |     |
| riigh School Completion               | 24-31 | \$380             | 30    | 36           |     |
|                                       | 32+   | \$360             | 30    | 36           |     |
| One-to-one Tutoring<br>(per lesson)   |       | \$ 50             | Sta   | art Any Monc | lay |