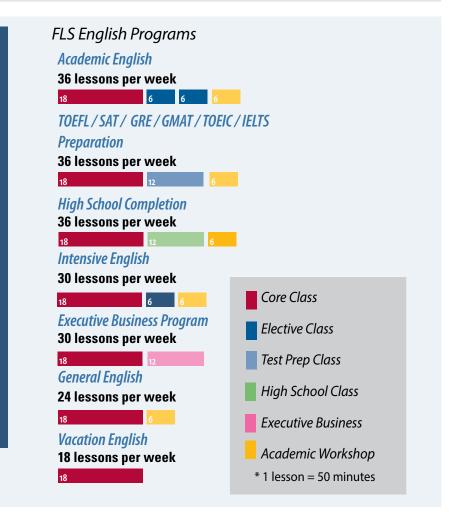

#### English Language Programs:

Academic English

Our most powerful program, Academic English has six hours per day of quality language instruction, including two electives and a daily Academic Workshop. It's the perfect option for students desiring to transfer to an American college or university or quickly attain English fluency.

#### Intensive English

This popular program offers three different classes each day. In addition to a Core Class, students take a focused elective on a specific skill or topic and an Academic Workshop to round out the school day.

#### **General English**

- This stimulating combination of the Core Class and a daily Academic Workshop, such as our pronunciation clinic, conversation club, American music workshop and more, will take students' English skills to new levels.
   Vacation English
- This program offers complete instruction in the basics of English while still allowing plenty of time for fun and exploration.
   Note: Not available for students on an F-1 visa.

#### **Executive Business Program**

This program offers three different classes each day, open to students in FLS Level 9 and above. In addition to a Core Class, students will take a focused elective related to Executive Business (including Discussion skills, Business Culture, Negotiation, etc.).

#### **FLS English Programs**

Academic English

## 36 lessons per week

#### TOEFL / SAT / GRE / GMAT / TOEIC / IELTS Preparation

36 lessons per week

18 12

*High School Completion* 36 lessons per week

18 12 12 12 12

30 lessons per week

## 18 6 6 Final Stress Frogram

30 lessons per week

General English

24 lessons per week

## Vacation English

18 lessons per week

## FLS Class Definitions:

Core Class

- Our classic integrated skill class offered in eighteen levels of difficulty, the Core Class includes instruction in listening, speaking, reading and writing in a communicative style. Students also benefit from readers, Language Extension Days and our English Everywhere tools. (3 hours per day). *Elective Classes*
- Focusing on specific skills and topics, our wide range of electives let you customize your study program with choices like American Culture, Slang, Public Speaking, English Through Film and many more. (1 hour per day).

#### Academic Workshops

 Our lab-style workshop hours offer a range of academic options, including Pronunciation Clinics, Conversation Clubs, Homework Labs, Computer Labs, and more.

#### (1 hour per day). Premium Test Preparation Classes

- Available for students in advanced levels of the FLS English program, our comprehensive test preparation classes cover all of the skills necessary to succeed on the TOEFL, TOEIC, IELTS, GMAT, GRE and SAT. (2 hours per day).
   High School Completion
- This program includes a core class, two hours of instruction and tutoring to aid in completing the high school courses, and a daily Academic Workshop. Students must have completed FLS level 12 (or tested above this level upon arrival).