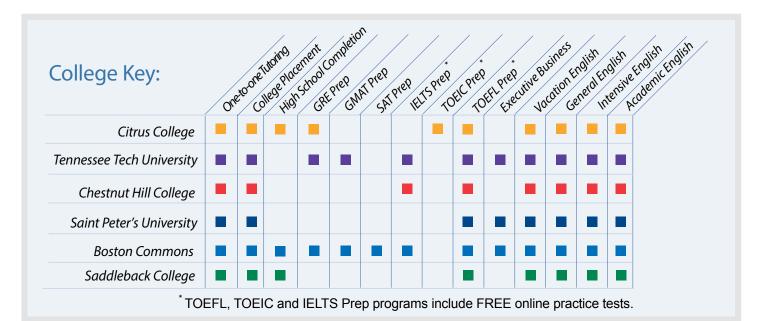

#### Program Availability:

| Course<br>Take any of these FLS Programs | at th | ese US  |         | cat      |        | ı |
|------------------------------------------|-------|---------|---------|----------|--------|---|
| Academic English                         |       |         |         |          |        |   |
| Intensive English                        |       |         |         |          |        |   |
| General English                          |       |         |         |          |        |   |
| Vacation English                         |       |         |         |          |        |   |
| TOEFL Prep                               |       |         |         |          |        |   |
| Executive Business                       |       |         |         |          |        |   |
| TOEIC Prep                               |       |         |         |          |        |   |
| IELTS Prep                               |       |         |         |          |        |   |
| SAT Prep                                 |       |         |         |          |        |   |
| GMAT Prep                                |       |         |         |          |        |   |
| GRE Prep                                 |       |         |         |          |        |   |
| High School Completion                   |       |         |         |          |        |   |
| UCI Certificate Program                  |       |         |         |          |        |   |
| College Placement                        |       |         |         |          |        |   |
| One-to-one Tutoring                      |       |         |         |          |        |   |
|                                          | *     | (Use th | ne colo | or key l | below) |   |