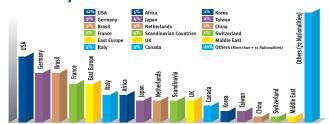

### + 72 nationalities

Ask for the general brochure in your language

Enforex text and exercise book 35 € per set

(all levels)
Not included in course.
Must be purchased
upon enrollment

Best Spanish schools! Medical insurance