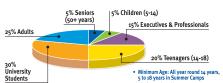

commodation has been carefully selected by Enforex staff and has passed a strict quality control inspection.
- Customer service: Our staff speak different languages and is available to help and support students from the moment they enroll until the end of their program.
- . DELE exam preparation and support.

### **Best quality & price guaranteed**

### If you find a better price, we'll refund the difference!

Prices can only be compared to schools in Spain of equal size with the same quality certificates and benefits offered at Enforex:

- ---> Small classes: Maximum of 10 students per class
- ---- Best locations across Spain: in the best area of the city center
- ---> Social activities included

- ---> ...and more

# All ages - Student profile

Students will be divided by age and level



### + 72 nationalities



Ask for the general brochure in your language

Enforex text and exercise book 35 € per set

(all levels)
Not included in course.
Must be purchased
upon enrollment

Best Spanish schools! Medical insurance

**45 €** per 4 weeks or less



**One-time** application fee 55€

**Start dates: Every Monday,** all levels

**Small classes:** Average of 5 students and maximum of 10 per class (Malaga: 12; Granada & Tenerife: 8)

Combine cities at no extra charge: Follow the same program in a different city and learn Spanish while traveling (Change can also be made post arrival)

**Schools** are open all year round

1 lesson: 55 minutes (Malaga & Cadiz 45 min. Tenerife 50 min.)

100% guaranteed to be the best Spanish schools!

### **Intensive Spanish Courses**

### **General