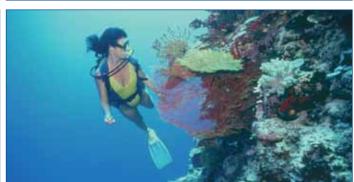

### **Scuba Diving**

| TENERIFE                                                                                                                                                       |         |         |
|----------------------------------------------------------------------------------------------------------------------------------------------------------------|---------|---------|
| Type of course                                                                                                                                                 | 2 weeks | 3 weeks |
| Scuba Diving - PADI Open Water beginner / advanced                                                                                                             | 395€    | -       |
| Scuba Diving - PADI Rescue Dive                                                                                                                                | 575€    | -       |
| Scuba Diving - PADI Dive Master                                                                                                                                | -       | 695€    |
| Start dates: Every Monday, all year round<br>Level: All levels                                                                                                 |         |         |
| PADI Dive Master: not available to under 18's. PADI qualification required.  Number of weekly classes may vary by course. Please contact us for more informati | on.     |         |