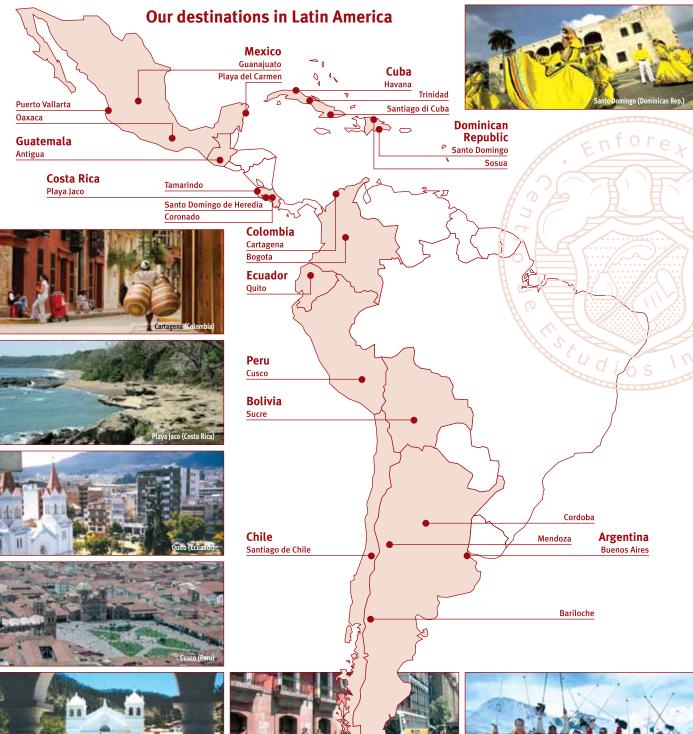

### Enforex: 100% guaranteed to be the best Spanish schools!

- Combine courses from most of our 24 Spanish schools at no extra charge in the most representative cities of Spain (Alicante, Barcelona, Cadiz, Granada, Madrid, Malaga, Marbella, Pamplona, Salamanca, Seville, Tenerife & Valencia), as well as Latin America (Argentina, Bolivia, Chile, Colombia, Costa Rica, Cuba, Dominican Republic, Ecuador, Guatemala, Mexico & Peru) and/or our 9 international summer camps in Spain (Barcelona, Granada, Madrid, Marbella, Salamanca, Seville & Valencia).
- Average of 5 students per classroom (maximum of 10 in Spain and 8 students in Tenerife & Latin America).
- Enforex schools are open all year round and courses start every Monday of the year for all levels.
- More than 20 years of experience teaching Spanish to foreigners. Our high quality Spanish programs and experience make us leaders in Spanish teaching.
- 6 Spanish levels (Europe: A1-C2; US: 101-412) divided into 3 sublevels each (with the exception of the superior level).
- Ages: minimum age for Spain & Mexico schools is 14 years